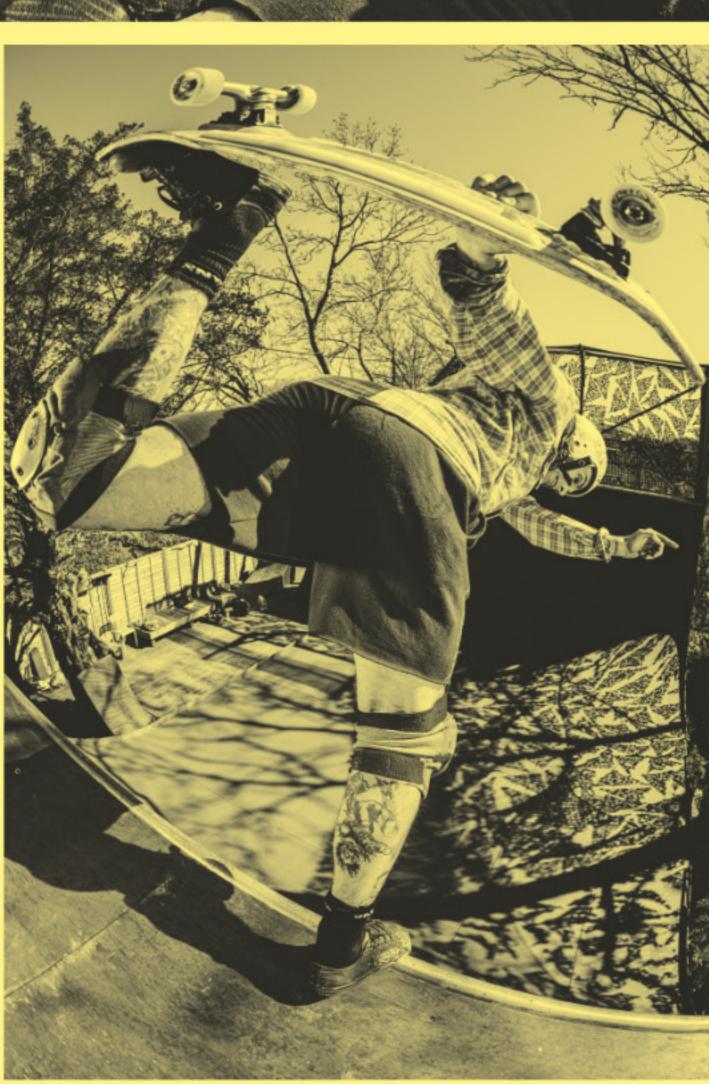

# Str.

- 10.25" Wide
- 5.5" Nose
- 6.75" Tail 14.75" Wheel Base

💿 @callum\_mcrobbie

PHOTO: RICH WEST