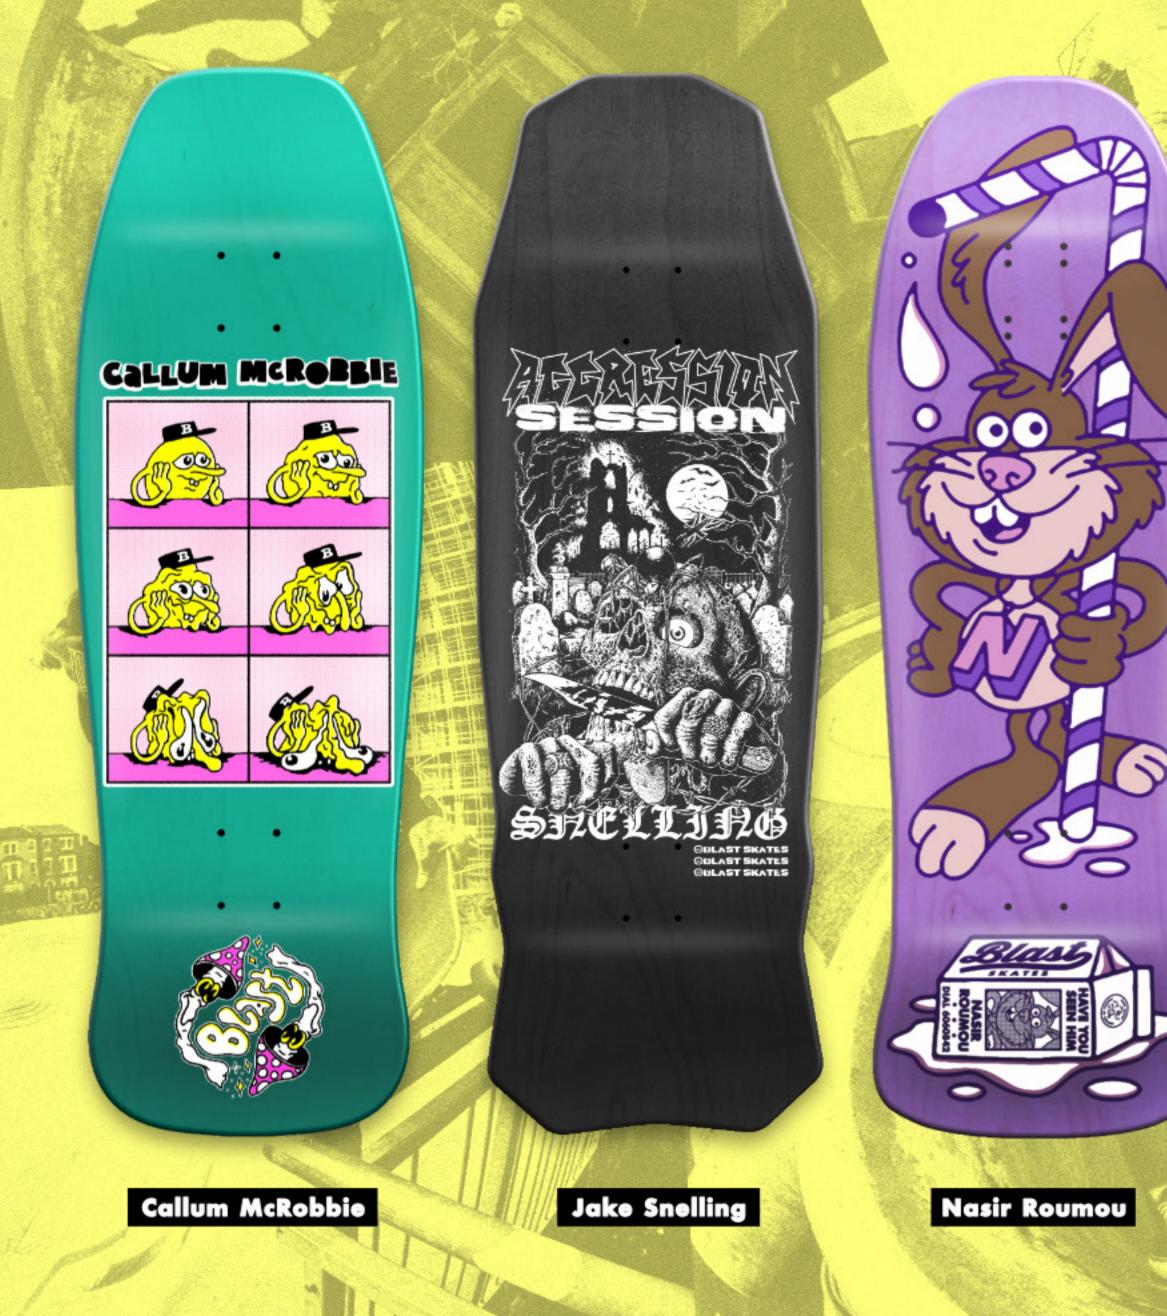

# BLAST SKATES TEAM SIGNATURE MODELS

Amanda Pérez

Ø

# Str.

- 10.25" Wide
- 5.5" Nose
- 6.75" Tail 14.75" Wheel Base

💿 @callum\_mcrobbie

PHOTO: RICH WEST

## JAKE SNELLING SHAPE

- 10" Wide
- 6" Nose
- 6.75" Tail
- 14.75" Wheel Base

# Omega Content of the second second

- 10" Wide
  5" OR 5.25 Nose
  6.75" Tail
  14.5" OR 15" Wheel Base