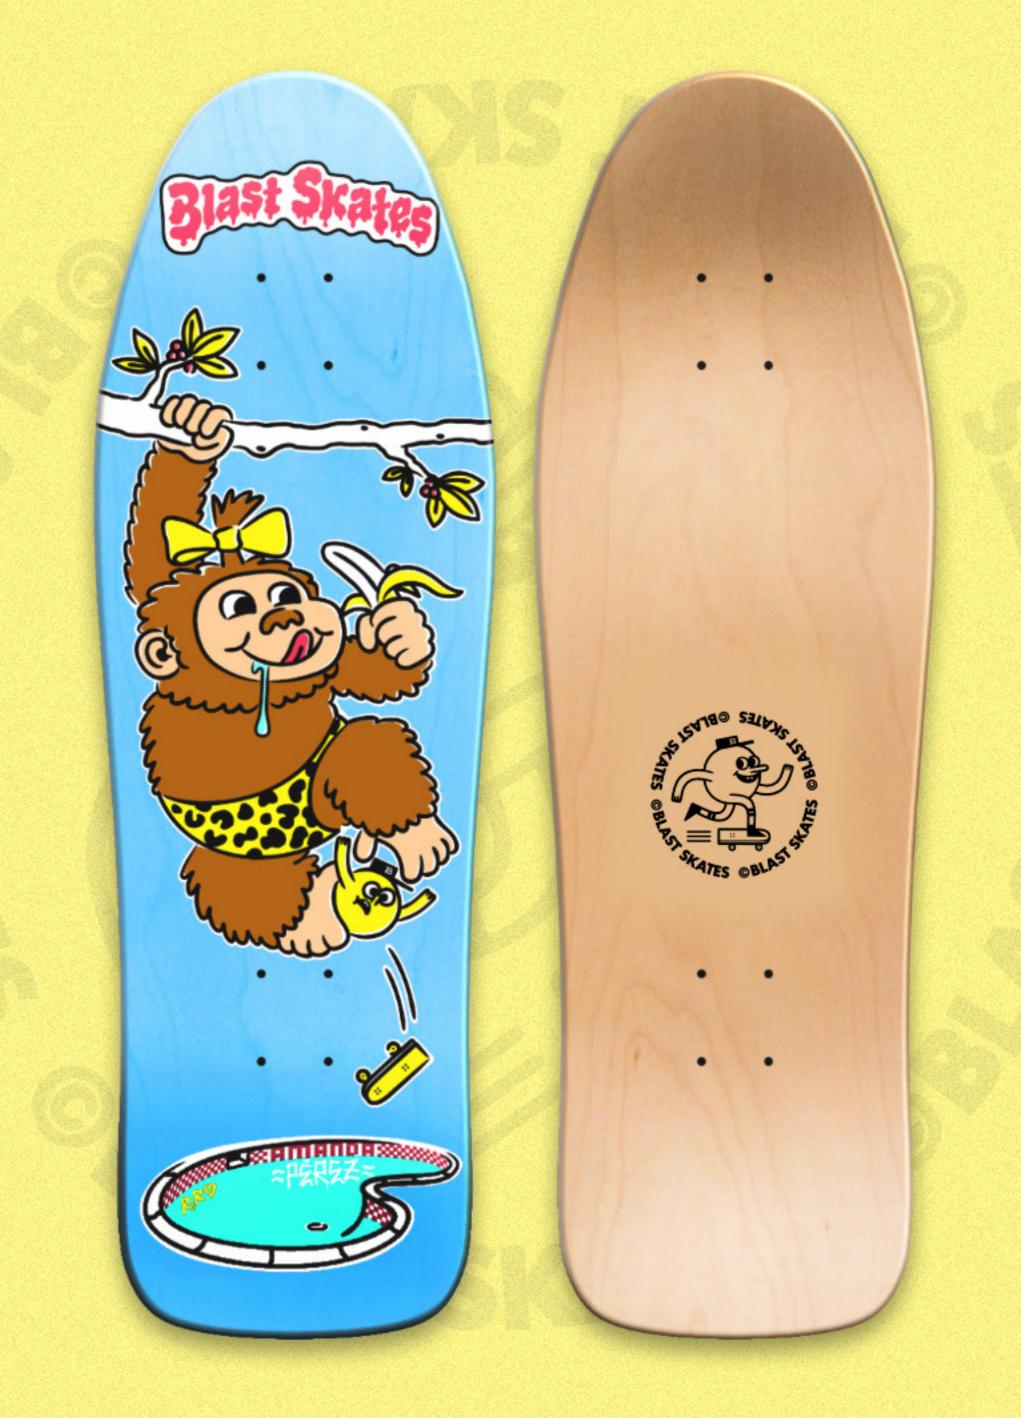

# Omega Content of the second second

- 10" Wide
  5" OR 5.25 Nose
  6.75" Tail
  14.5" OR 15" Wheel Base