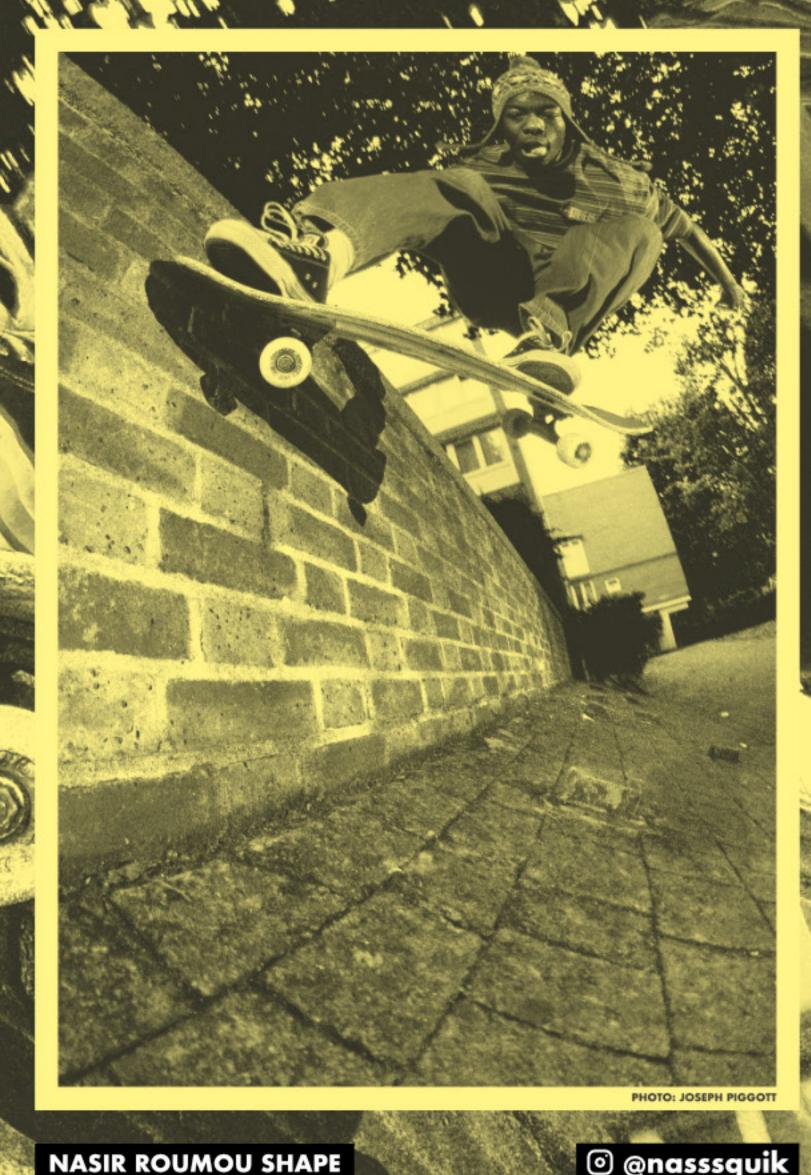

# Omega Content of the second second

- 10" Wide
  5" OR 5.25 Nose
  6.75" Tail
  14.5" OR 15" Wheel Base