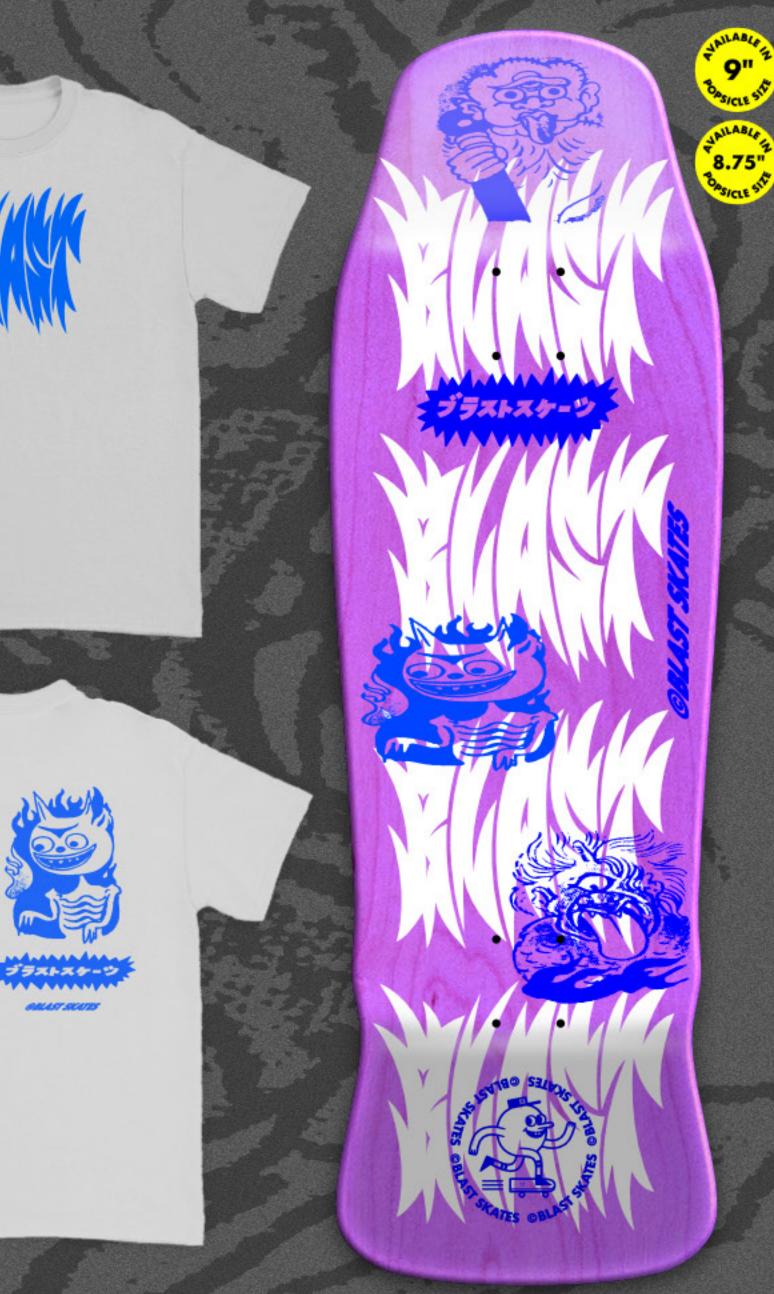

VICE CRUSHER T-SHIRT Natural Cotton Front Print

Woven Patch Iron on backing 10" CUSTOM BLAST SKATES SHAPE Mutant Smasher!!! 5.75"N - 14.75"WB - 6.75"T

9.5" CUSTOM BLAST SKATES SHAPE Super Mega Rare Mutant Smasher Card 6.5/6"N - 14.5+15"WB - 6.75" T

Photo: Rob Whiston

YŌKAI GHOULIE MESH HAT Front Print

YŌKAI GHOULIE DECK 10" CUSTOM BLAST SHAPE 6.25"N - 14.75"WB - 6.75"T

YŌKAI GHOULIE SWEAT PANT Front Leg Print Elasticated waist

10" CUSTOM BLAST SHAPE 5.5"N - 14.5"WB - 6.75"T