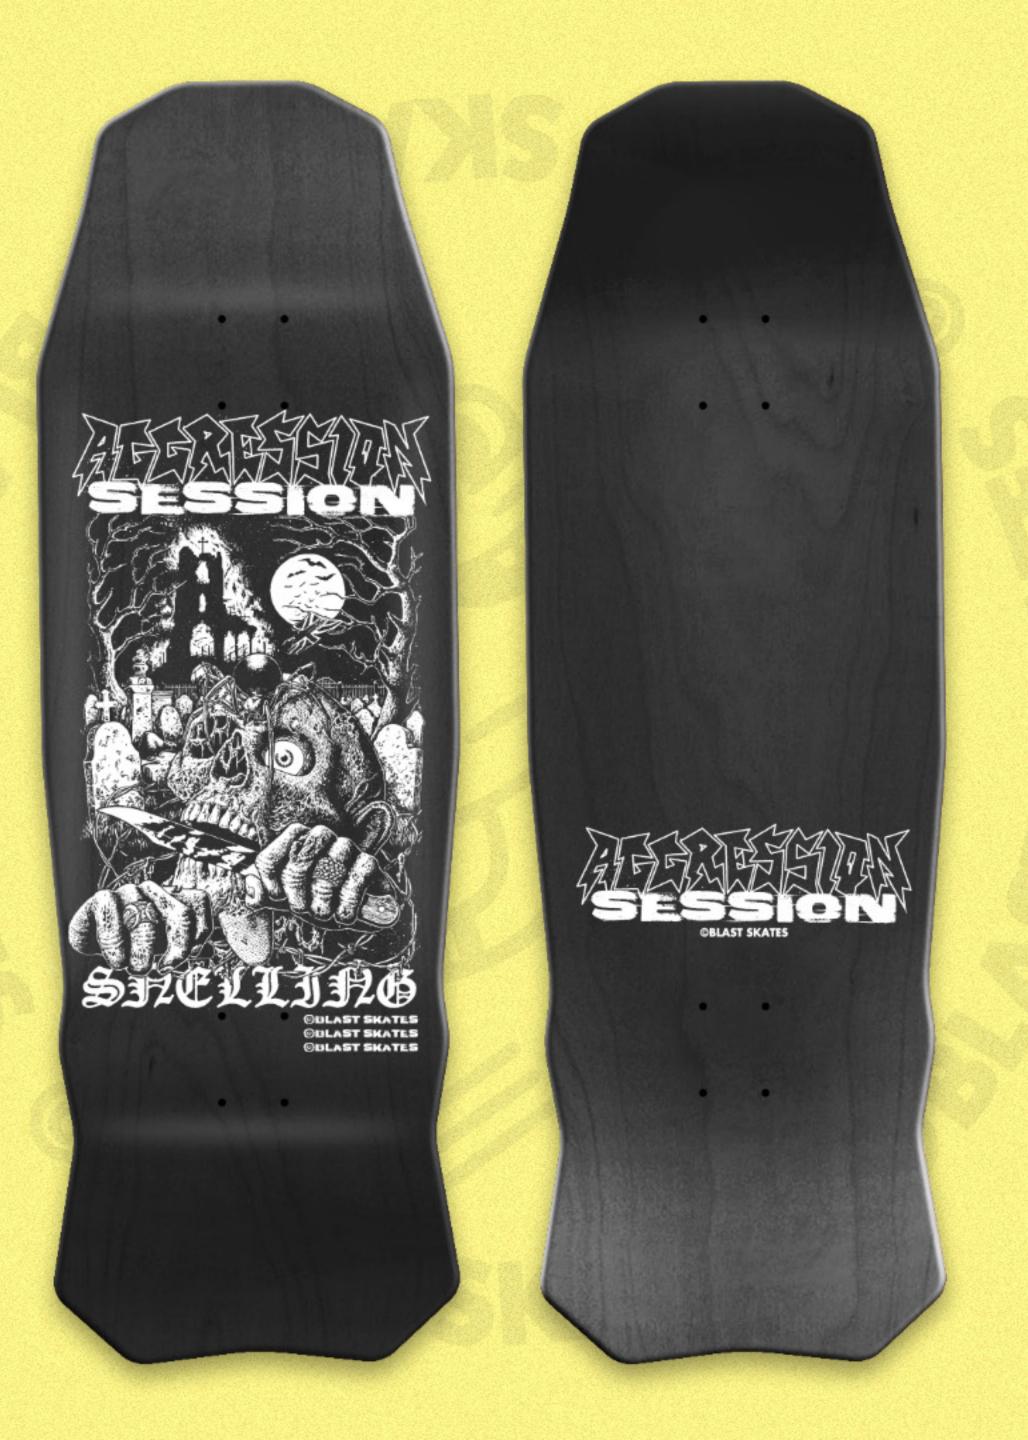

GIST

ATES

 $\bigcirc$ 



2023 Spring - Quarter Distro **©BLAST SKATES** 





# It all starts with the mascot.

Smiling mid-push, having a 'blast'!

# **©BLAST SKATES**



**P3 - P9** - Signature Team Decks P10 - Dreyfus Art (Capsule) P11 - Vice Crusher Capsule P12 - Mutant Smasher Capsule P13 - Yōkai Ghoulie (Capsule) P14 - Mascot Doodle **P15 - P18** - Mascot logo collection













# BLAST SKATES TEAM SIGNATURE MODELS





Amanda Pérez



Ø







# Str.

- 10.25" Wide
- 5.5" Nose
- 6.75" Tail 14.75" Wheel Base

💿 @callum\_mcrobbie

PHOTO: RICH WEST









## JAKE SNELLING SHAPE

- 10" Wide
- 6" Nose
- 6.75" Tail
- 14.75" Wheel Base

# Omega Content of the second second







- 10" Wide
  5" OR 5.25 Nose
  6.75" Tail
  14.5" OR 15" Wheel Base





## AMANDA PÉREZ SHAPE

- 9.75" Wide
- 5.5" Nose
- 6.75" Tail
- 14.75" Wheel Base









## BEN KOPPL SHAPE

- 8.5" Wide
- 6.65" Nose
  6.65" Tail
  14.25" Wheel Base

@rollersurfer













i P10 Dreyfus Art Capsule

**OBLAST SKATES** 









FOLDING CHAIN WALLET Velcro fastening Embroidered design & chain





.



10" CUSTOM BLAST SKATES SHAPE Vice Crusher 5.5"N - 14.5"WB - 6.75"T

VICE CRUSHER T-SHIRT Natural Cotton Front Print





Woven Patch Iron on backing 10" CUSTOM BLAST SKATES SHAPE Mutant Smasher!!! 5.75"N - 14.75"WB - 6.75"T



9.5" CUSTOM BLAST SKATES SHAPE Super Mega Rare