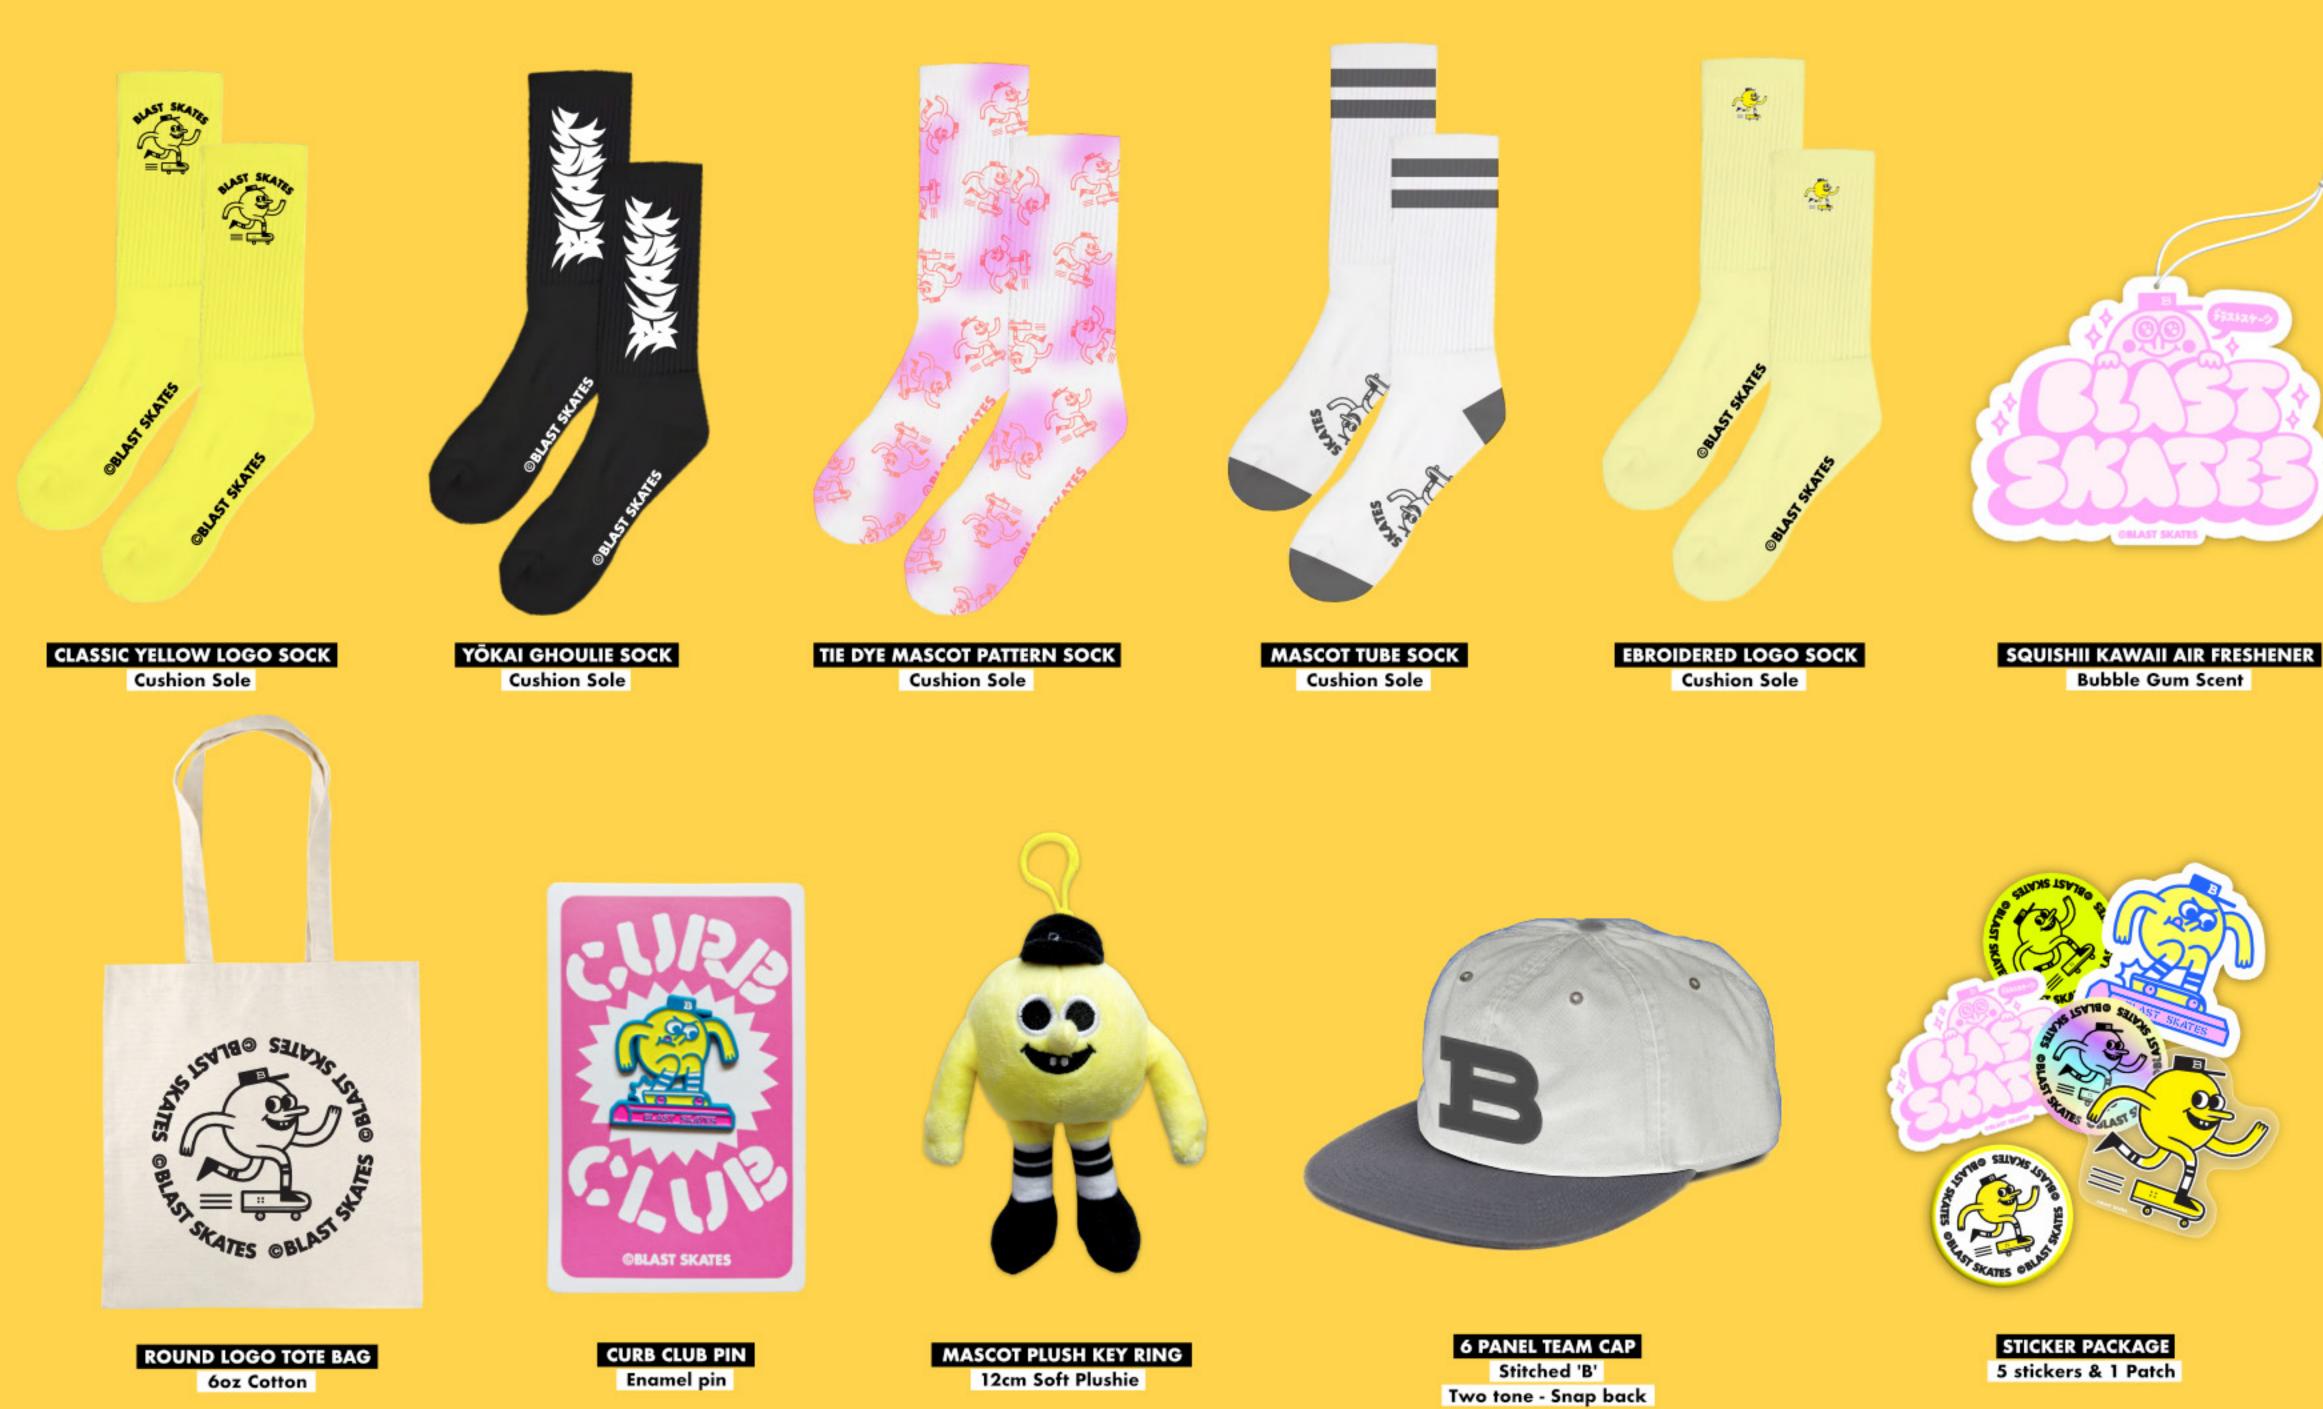

# **©BLAST SKATES**

**P3 - P9** - Signature Team Decks P10 - Dreyfus Art (Capsule) P11 - Vice Crusher Capsule P12 - Mutant Smasher Capsule P13 - Yōkai Ghoulie (Capsule) P14 - Mascot Doodle **P15 - P18** - Mascot logo collection