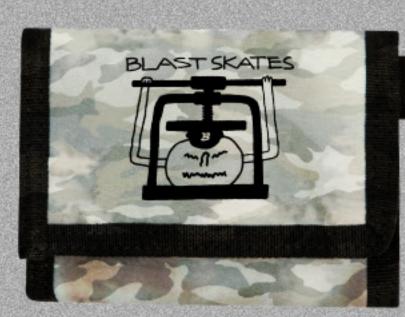

## BEN KOPPL SHAPE

- 8.5" Wide
- 6.65" Nose
  6.65" Tail
  14.25" Wheel Base

@rollersurfer

i P10 Dreyfus Art Capsule

**OBLAST SKATES** 

FOLDING CHAIN WALLET Velcro fastening Embroidered design & chain

.

10" CUSTOM BLAST SKATES SHAPE Vice Crusher 5.5"N - 14.5"WB - 6.75"T