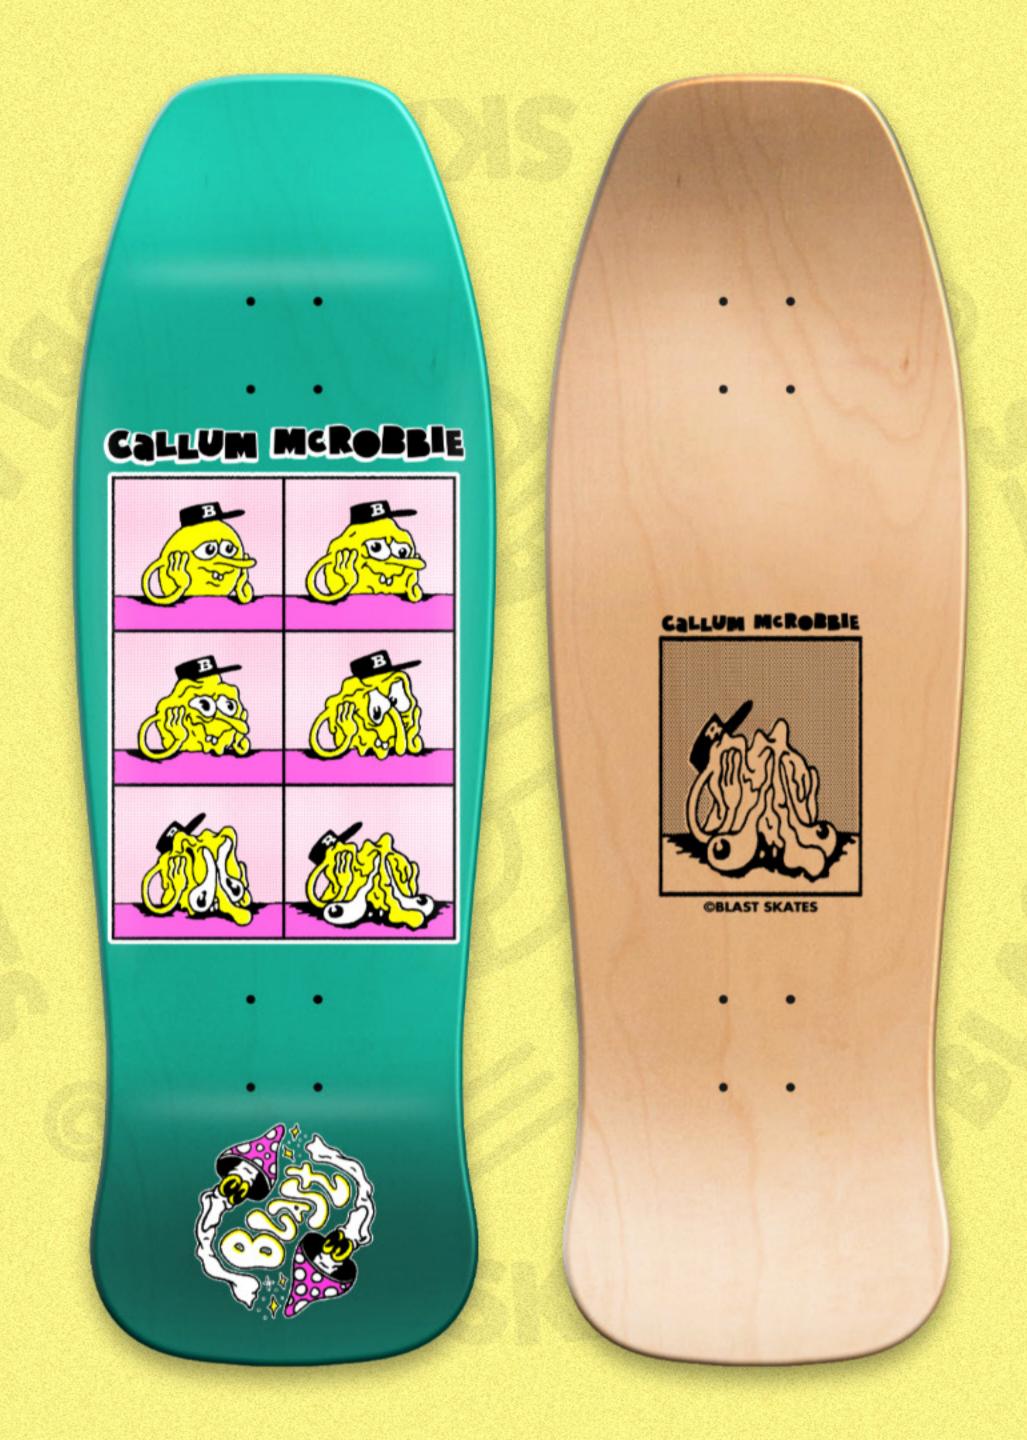

# Str.

- 10.25" Wide
- 5.5" Nose
- 6.75" Tail 14.75" Wheel Base

💿 @callum\_mcrobbie

PHOTO: RICH WEST