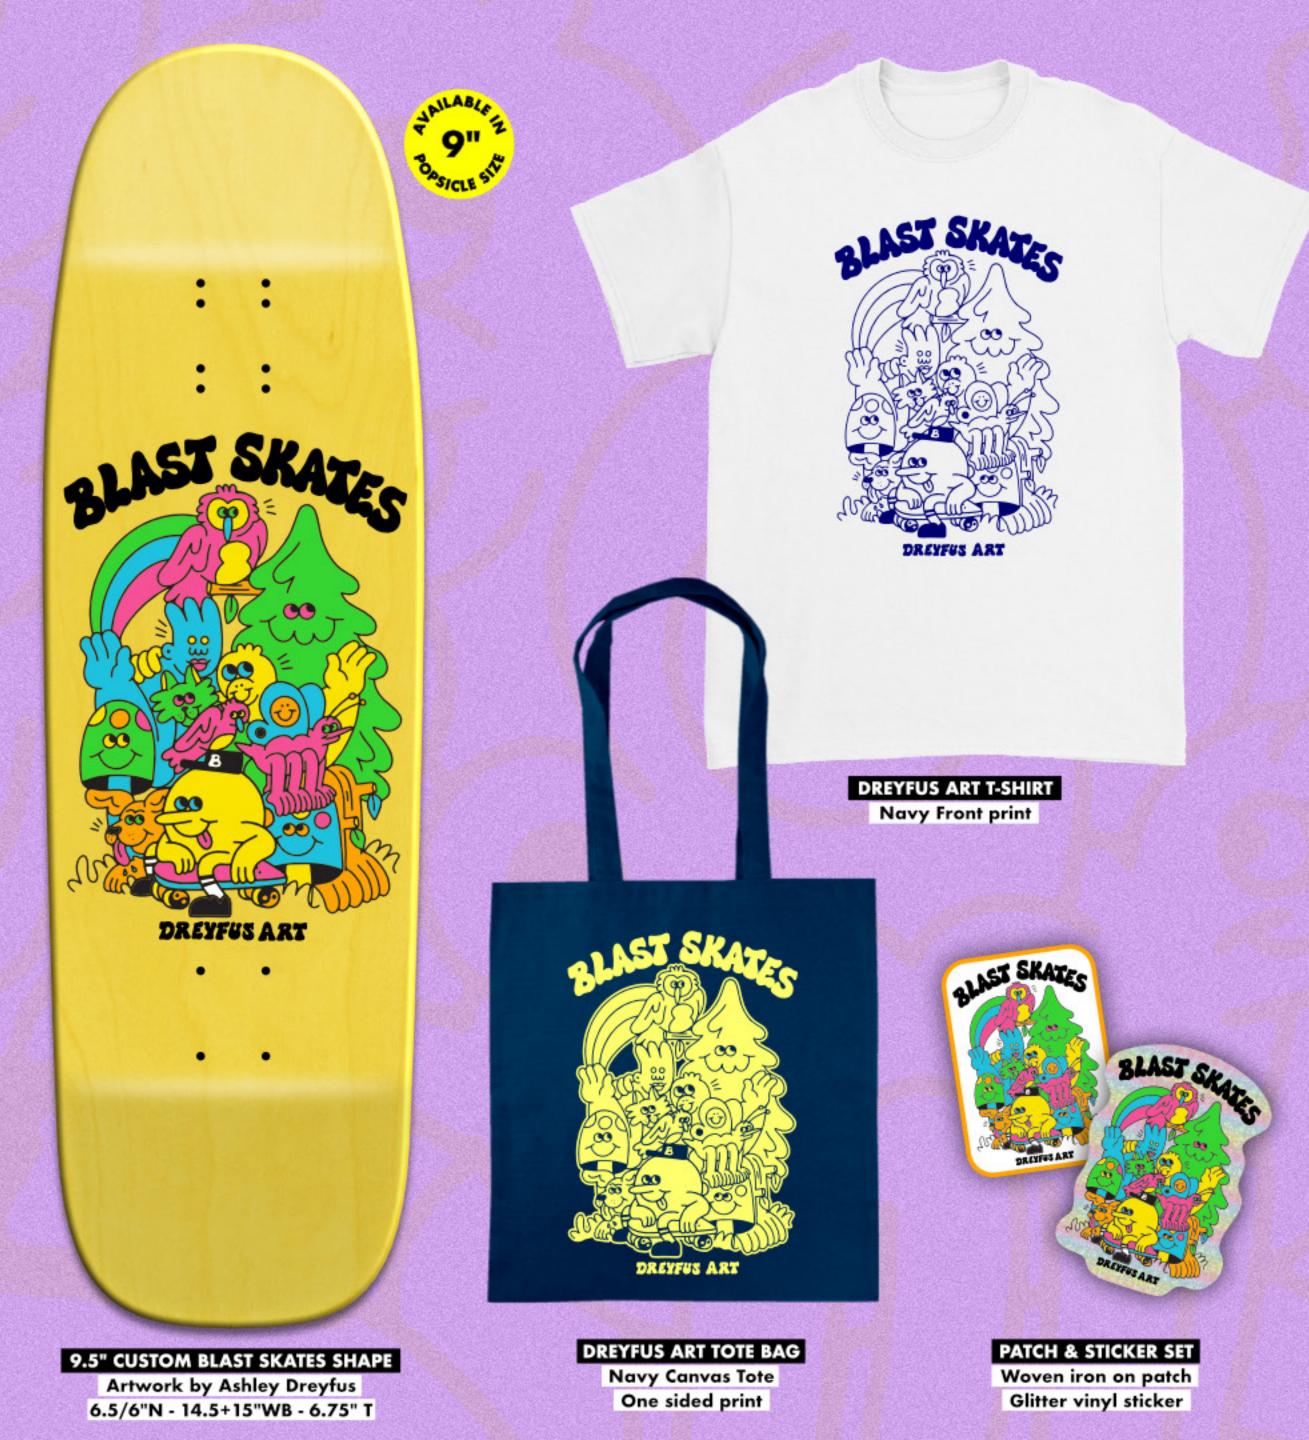

# **©BLAST SKATES**

**P3 - P9** - Signature Team Decks P10 - Dreyfus Art (Capsule) P11 - Vice Crusher Capsule P12 - Mutant Smasher Capsule P13 - Yōkai Ghoulie (Capsule) P14 - Mascot Doodle **P15 - P18** - Mascot logo collection