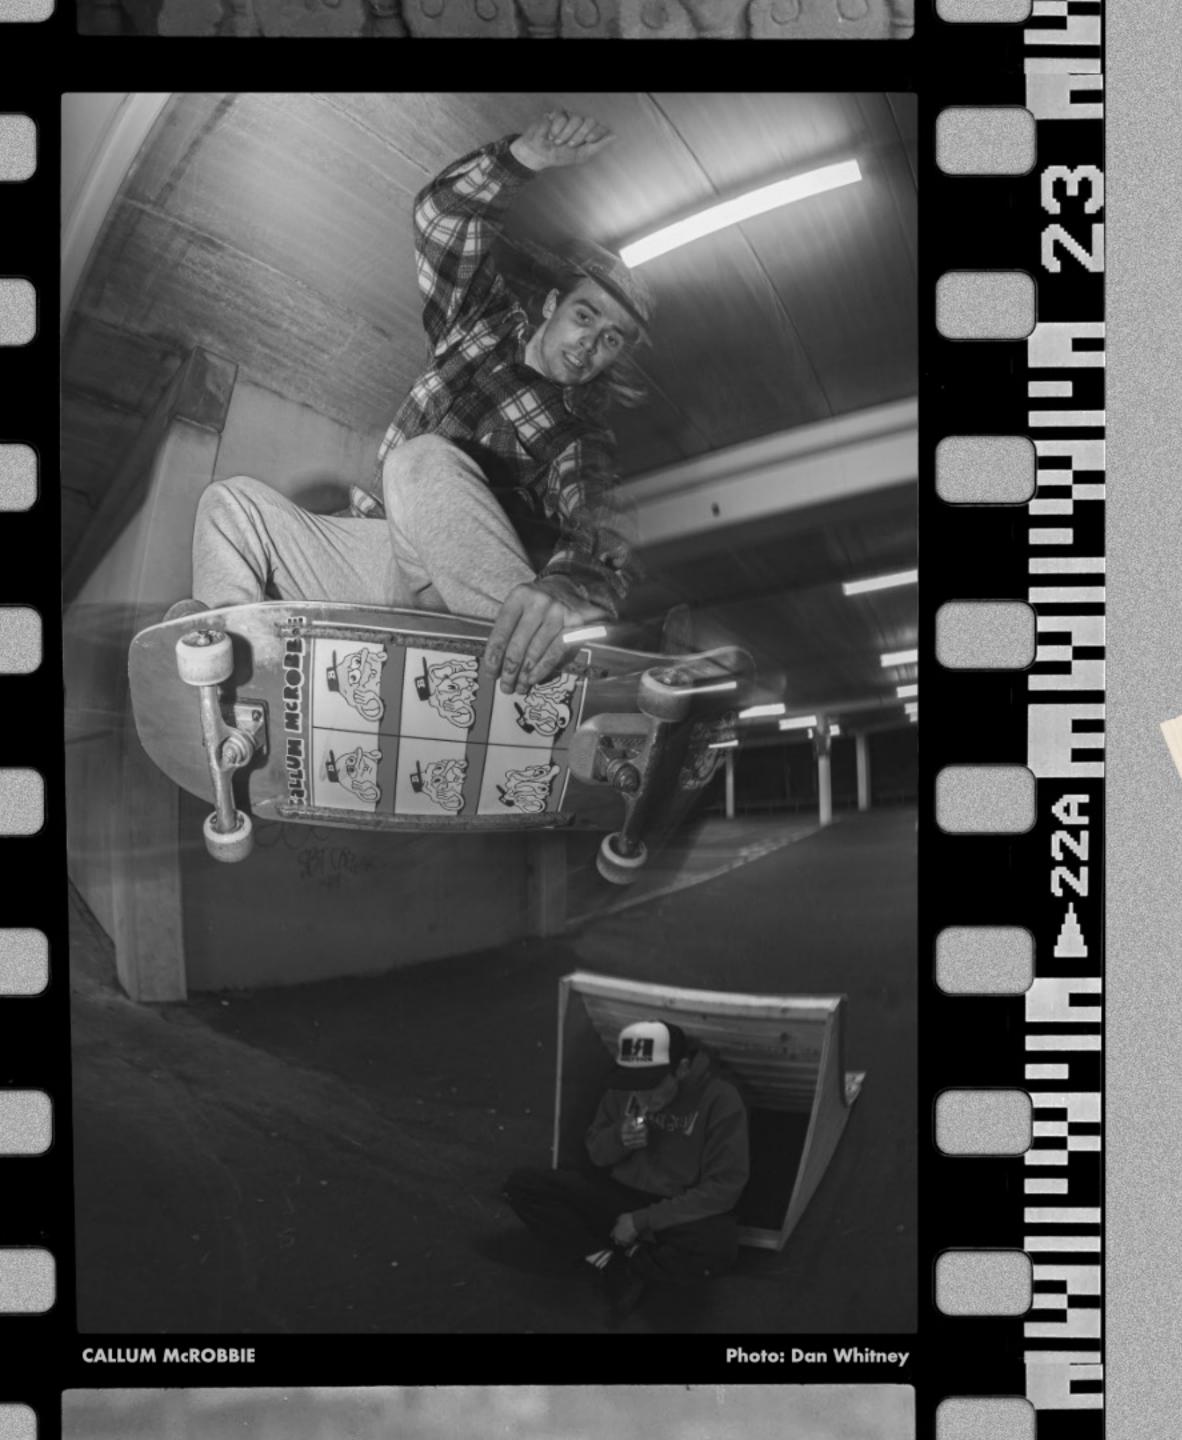

# Str.

- 10.25" Wide
- 5.5" Nose
- 6.75" Tail 14.75" Wheel Base

💿 @callum\_mcrobbie

PHOTO: RICH WEST