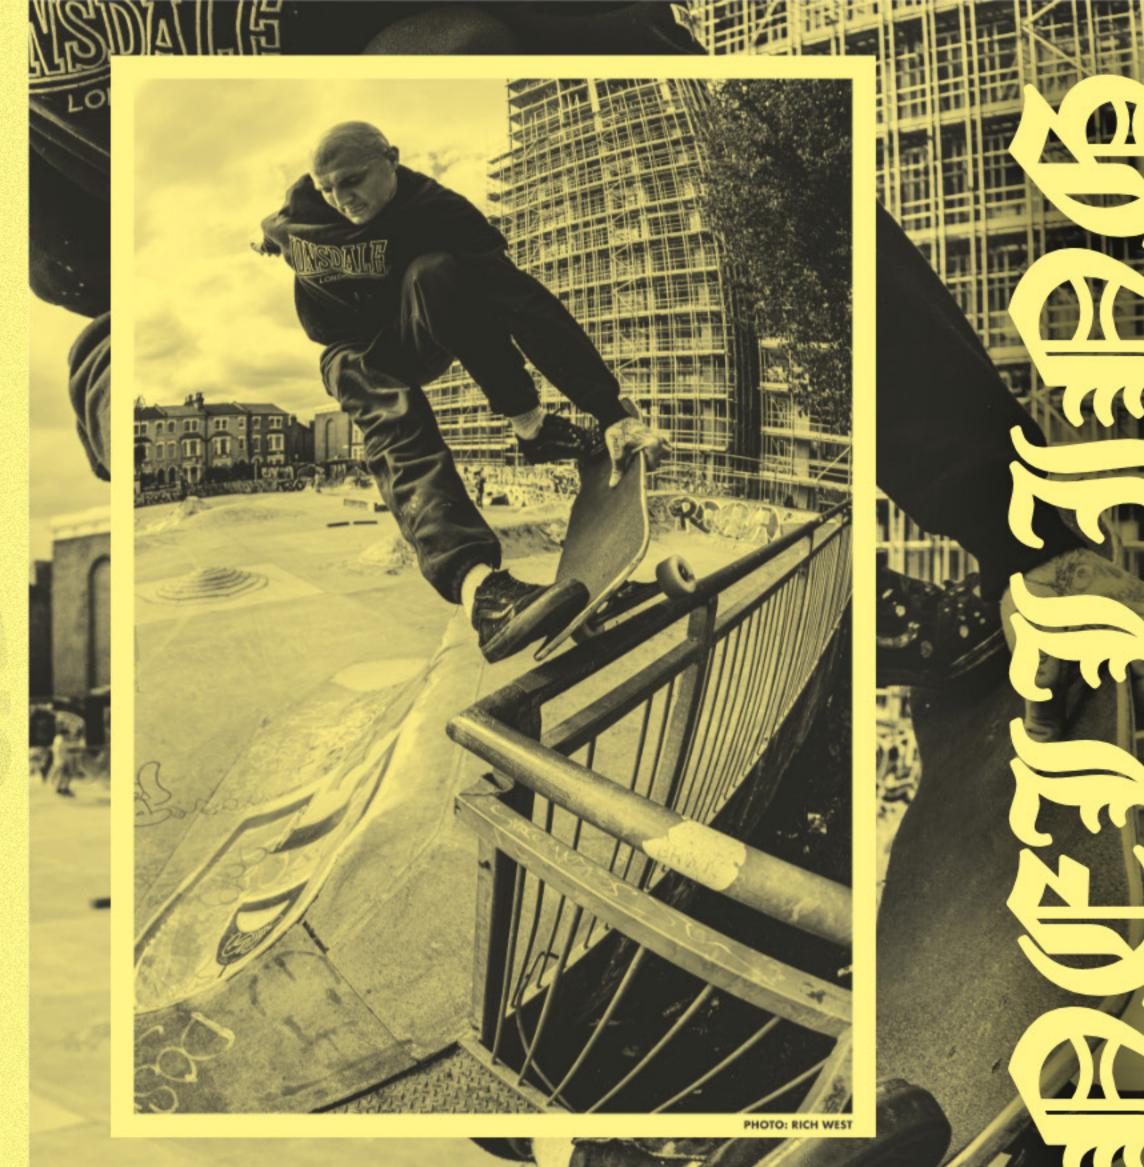

# Str.

- 10.25" Wide
- 5.5" Nose
- 6.75" Tail 14.75" Wheel Base

💿 @callum\_mcrobbie

PHOTO: RICH WEST