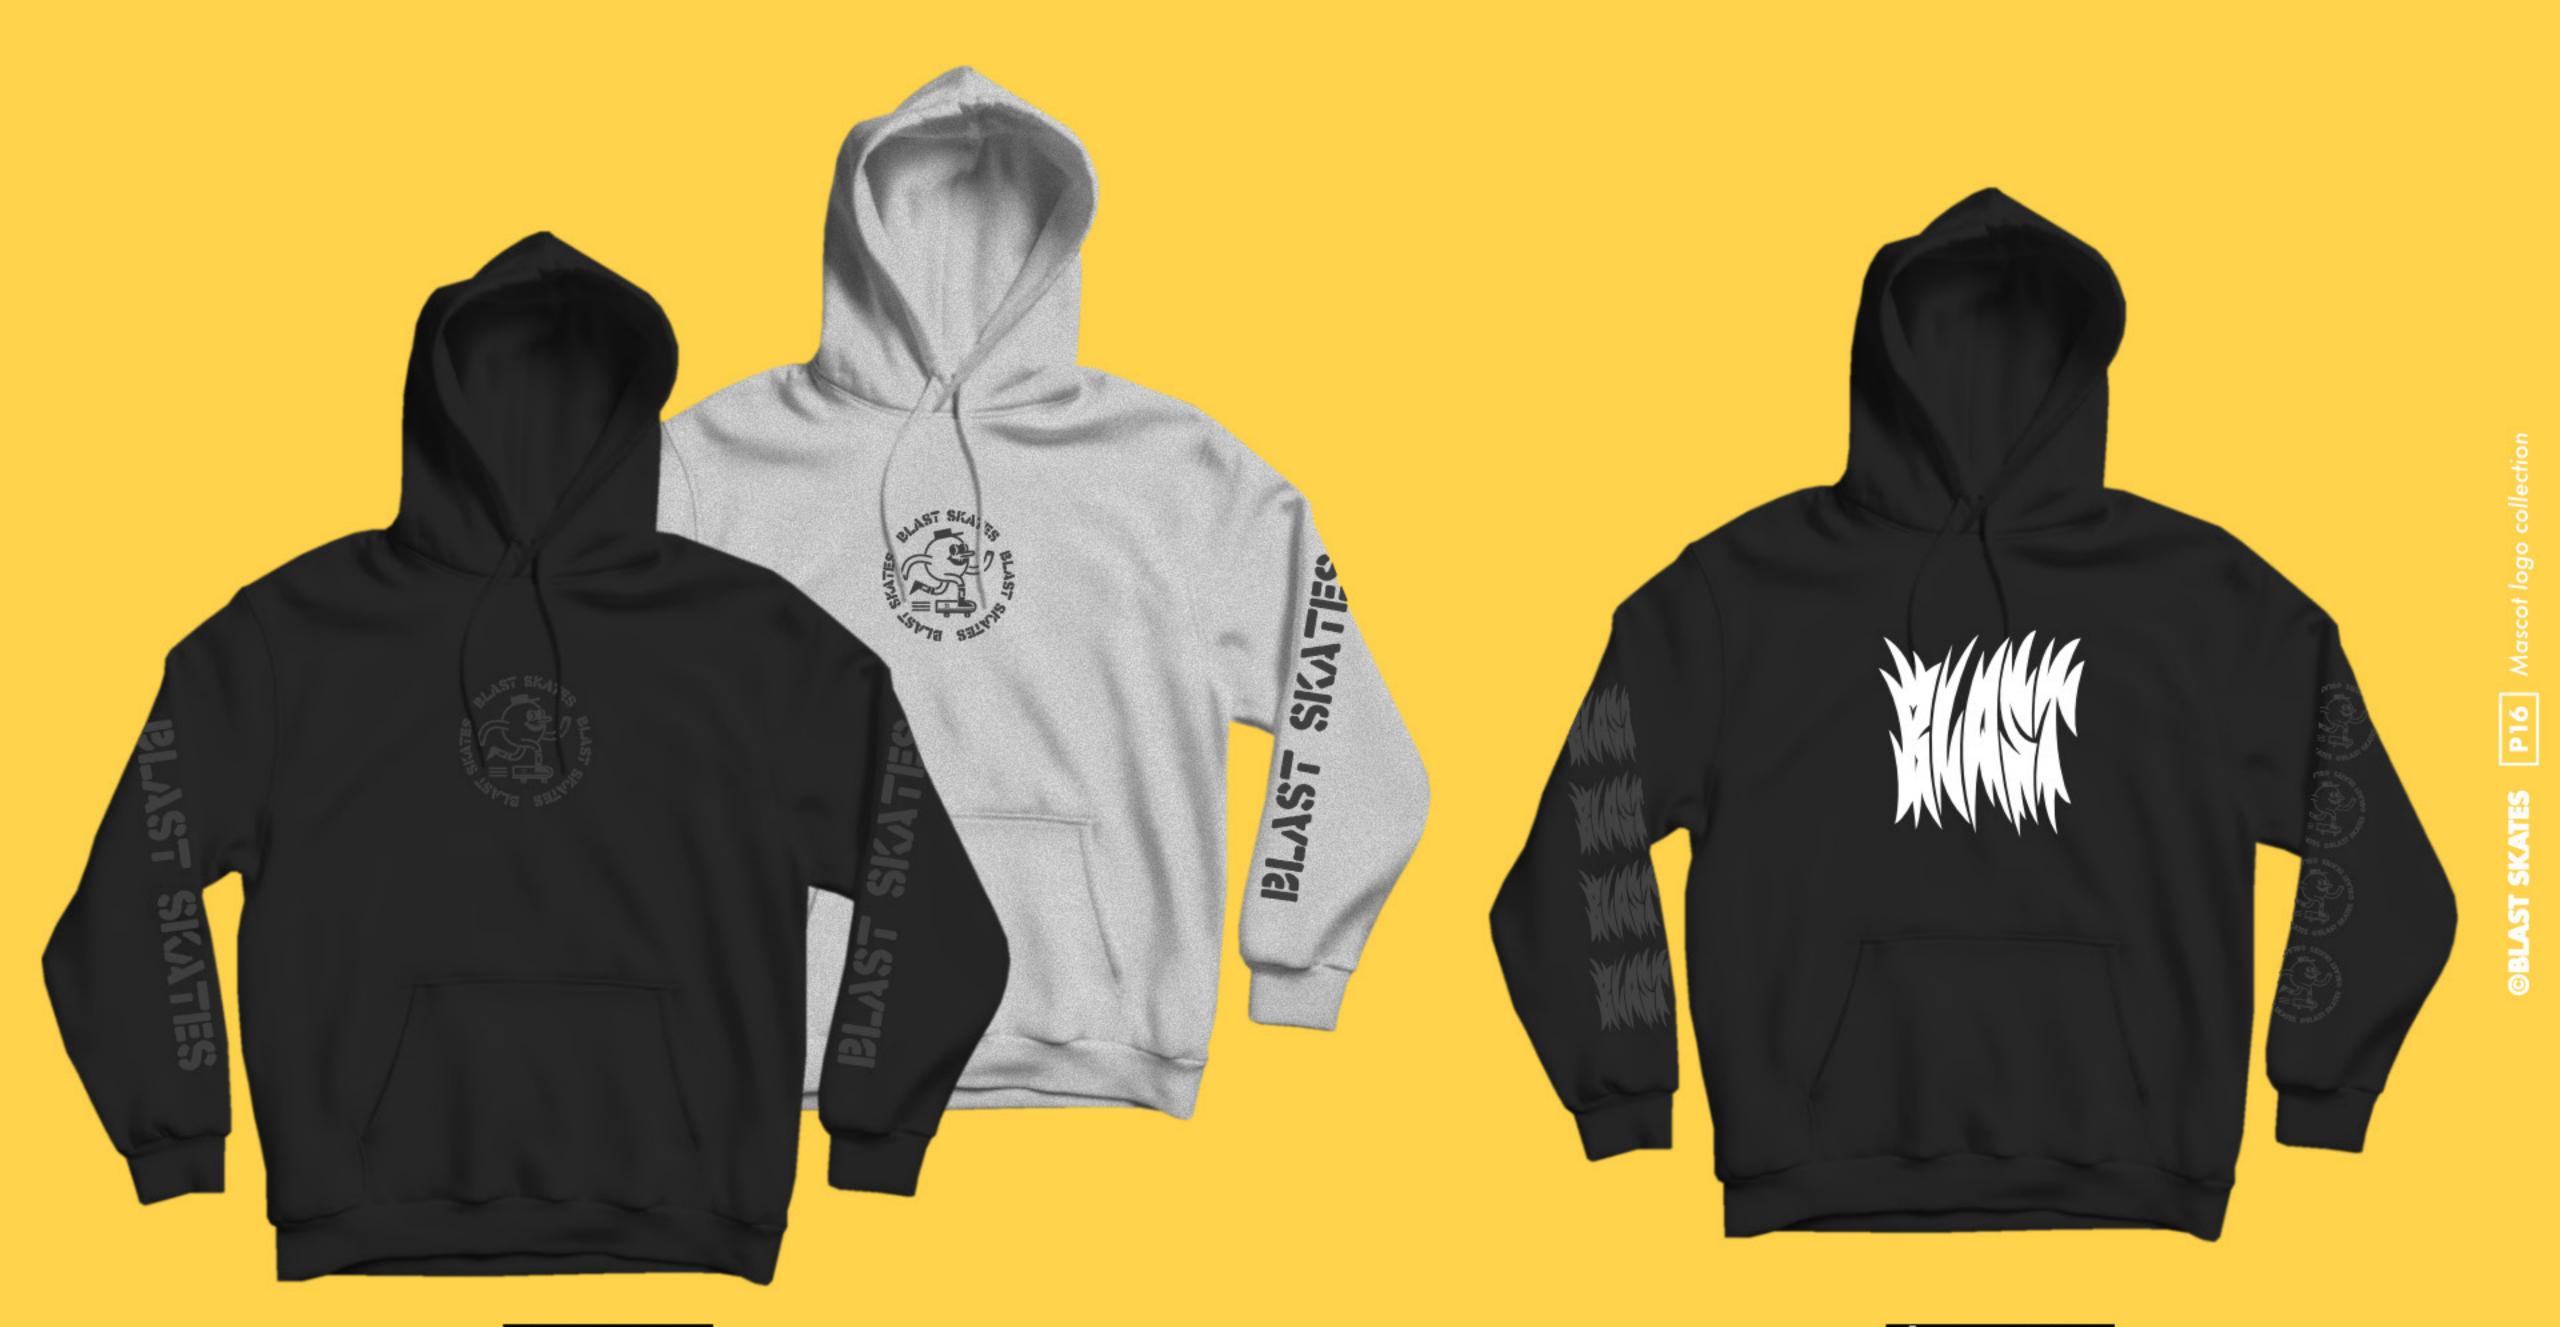

6.8"N - 14.5"WB - 6.6"T

**©BLAST SKATES** 

STENCIL LOGO HOOD Embroidered front detail Sleeve prints YŌKAI GHOULIE HOOD Front print Sleeve prints

P16

**©BLAST SKATES** 

P18

**©BLAST SKATES** 