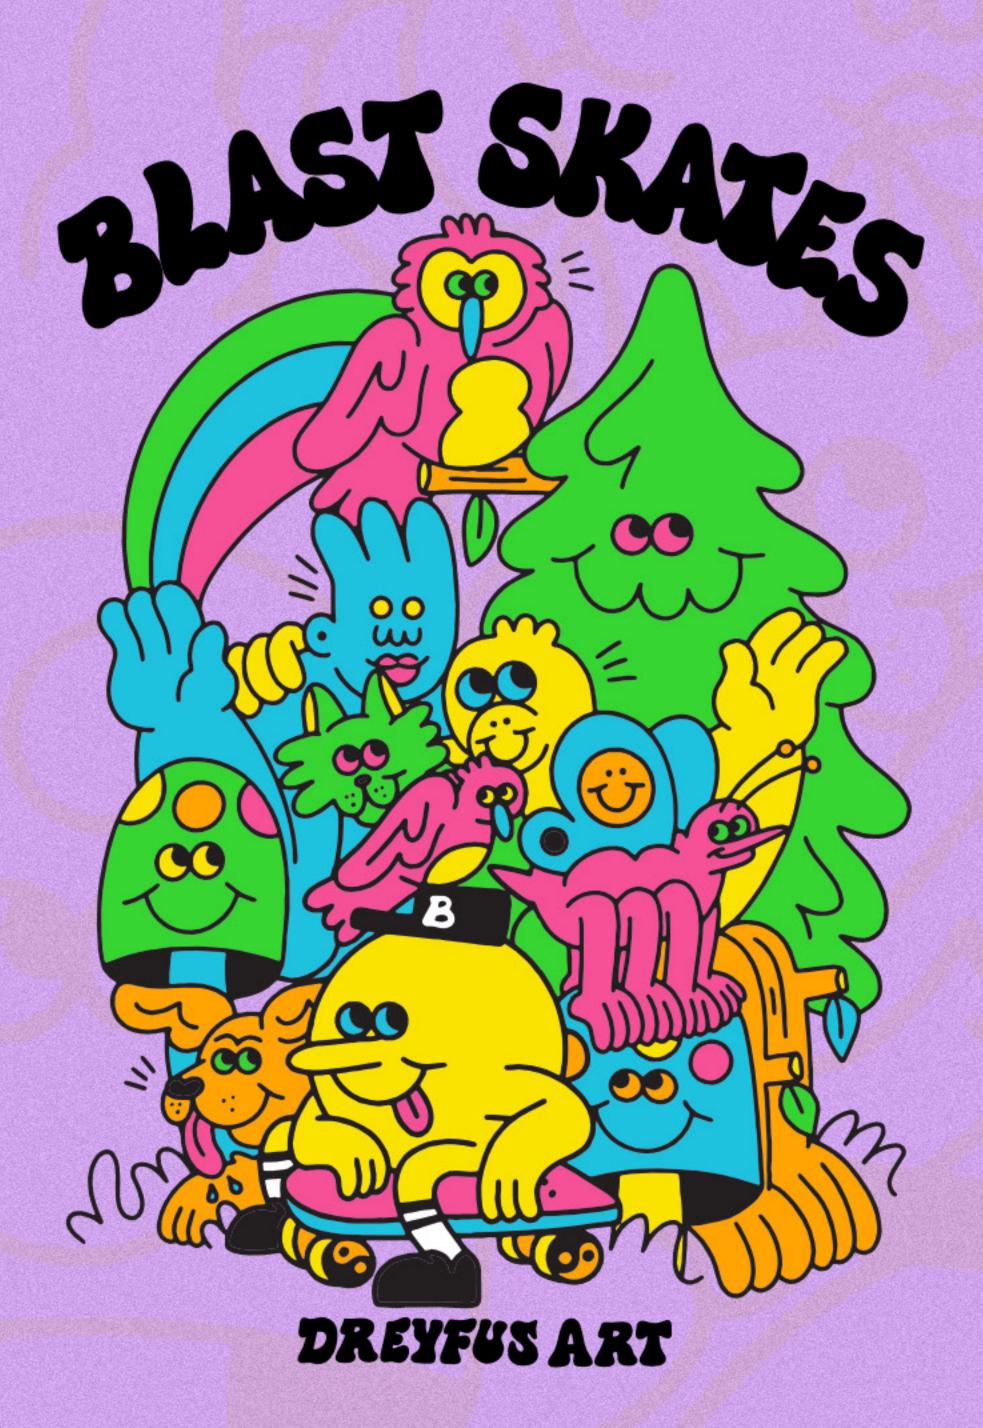

# **©BLAST SKATES**

**P3 - P9** - Signature Team Decks P10 - Dreyfus Art (Capsule) P11 - Vice Crusher Capsule P12 - Mutant Smasher Capsule P13 - Yōkai Ghoulie (Capsule) P14 - Mascot Doodle **P15 - P18** - Mascot logo collection