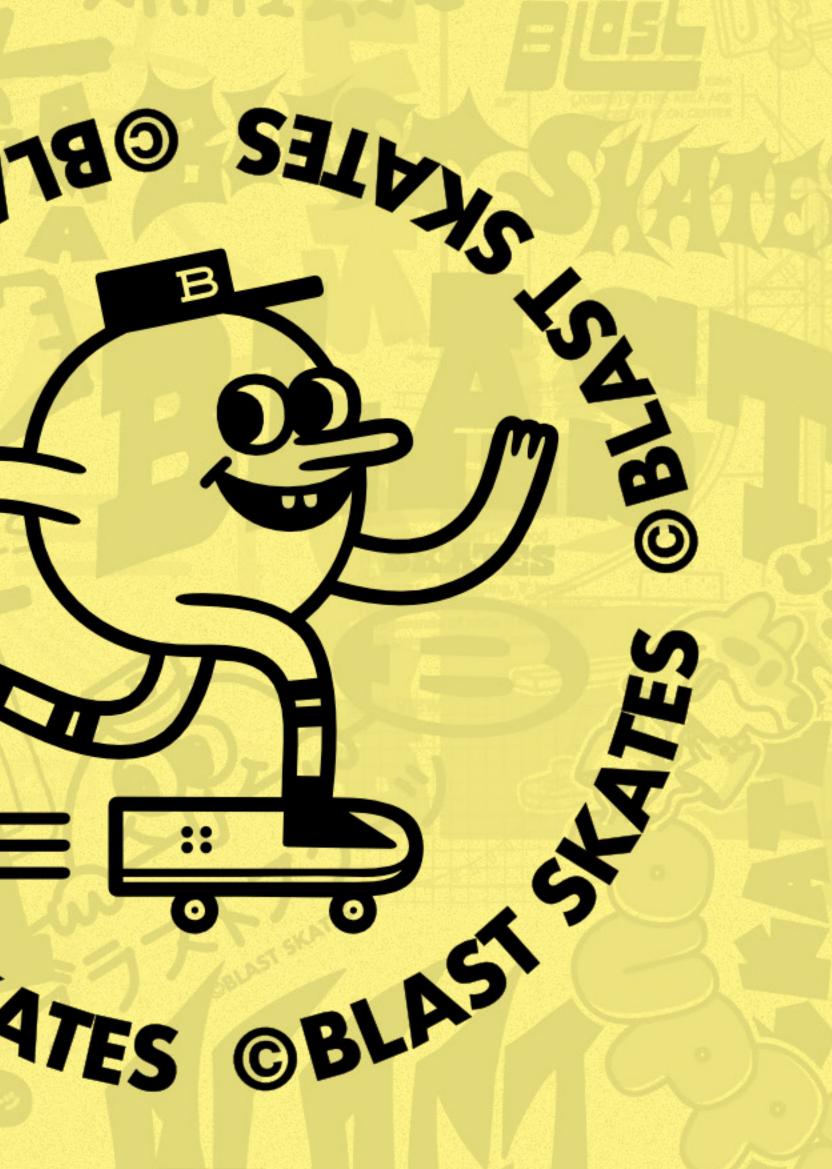

GIST

ATES

 $\bigcirc$ 



2023 Spring - Quarter Distro **©BLAST SKATES** 





# It all starts with the mascot.

Smiling mid-push, having a 'blast'!

# **©BLAST SKATES**



**P3 - P9** - Signature Team Decks P10 - Dreyfus Art (Capsule) P11 - Vice Crusher Capsule P12 - Mutant Smasher Capsule P13 - Yōkai Ghoulie (Capsule) P14 - Mascot Doodle **P15 - P18** - Mascot logo collection













# BLAST SKATES TEAM SIGNATURE MODELS





Amanda Pérez



Ø







# Str.

- 10.25" Wide
- 5.5" Nose
- 6.75" Tail 14.75" Wheel Base

💿 @callum\_mcrobbie

PHOTO: RICH WEST









## JAKE SNELLING SHAPE

- 10" Wide
- 6" Nose
- 6.75" Tail
- 14.75" Wheel Base

# Omega Content of the second second







- 10" Wide
  5" OR 5.25 Nose
  6.75" Tail
  14.5" OR 15" Wheel Base





## AMANDA PÉREZ SHAPE

- 9.75" Wide
- 5.5" Nose
- 6.75