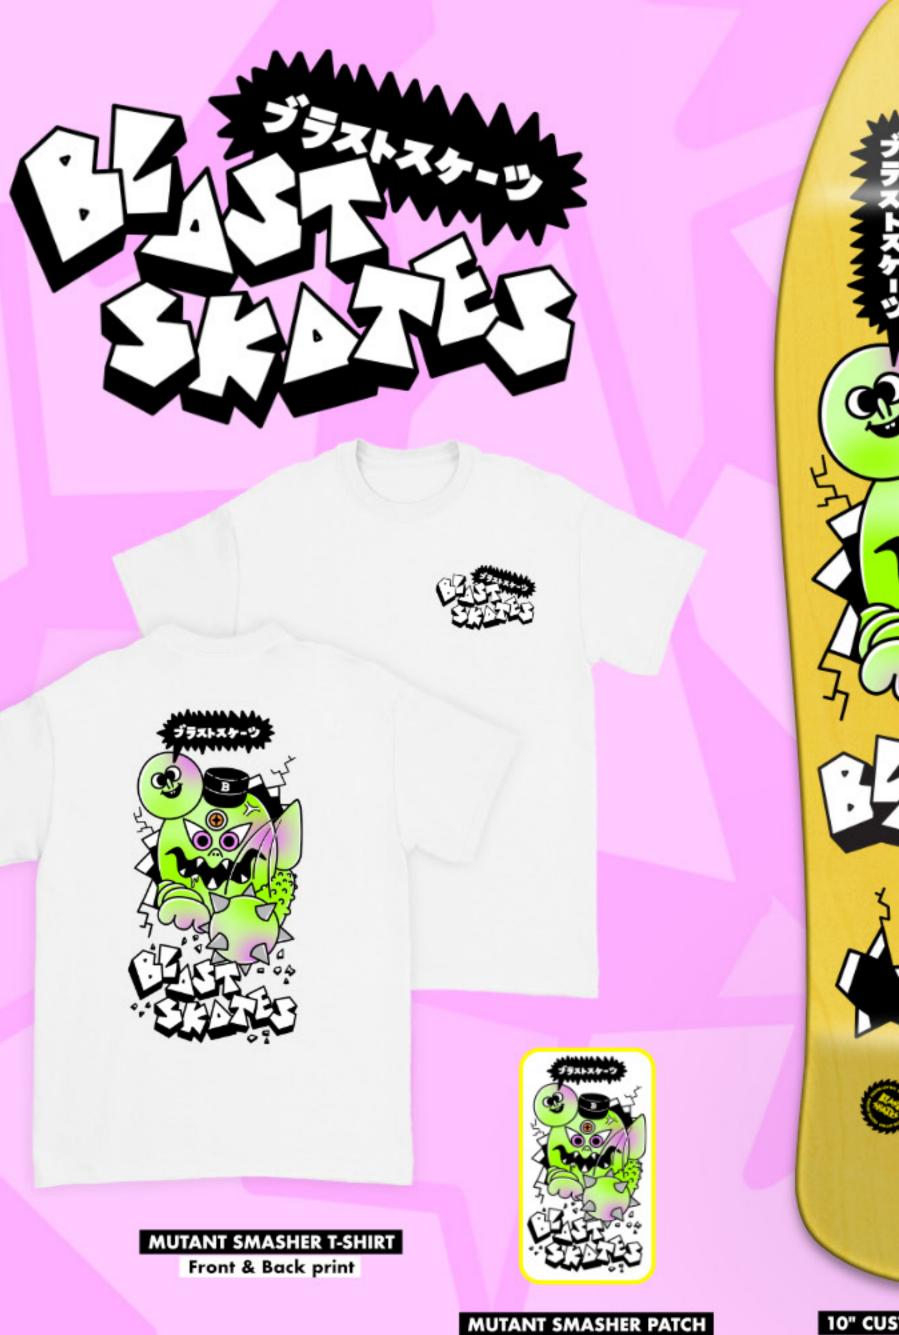

# **©BLAST SKATES**

**P3 - P9** - Signature Team Decks P10 - Dreyfus Art (Capsule) P11 - Vice Crusher Capsule P12 - Mutant Smasher Capsule P13 - Yōkai Ghoulie (Capsule) P14 - Mascot Doodle **P15 - P18** - Mascot logo collection

VICE CRUSHER T-SHIRT Natural Cotton Front Print

Woven Patch Iron on backing 10" CUSTOM BLAST SKATES SHAPE Mutant Smasher!!! 5.75"N - 14.75"WB - 6.75"T

9.5" CUSTOM BLAST SKATES SHAPE Super Mega Rare Mutant Smasher Card 6.5/6"N - 14.5+15"WB - 6.75" T