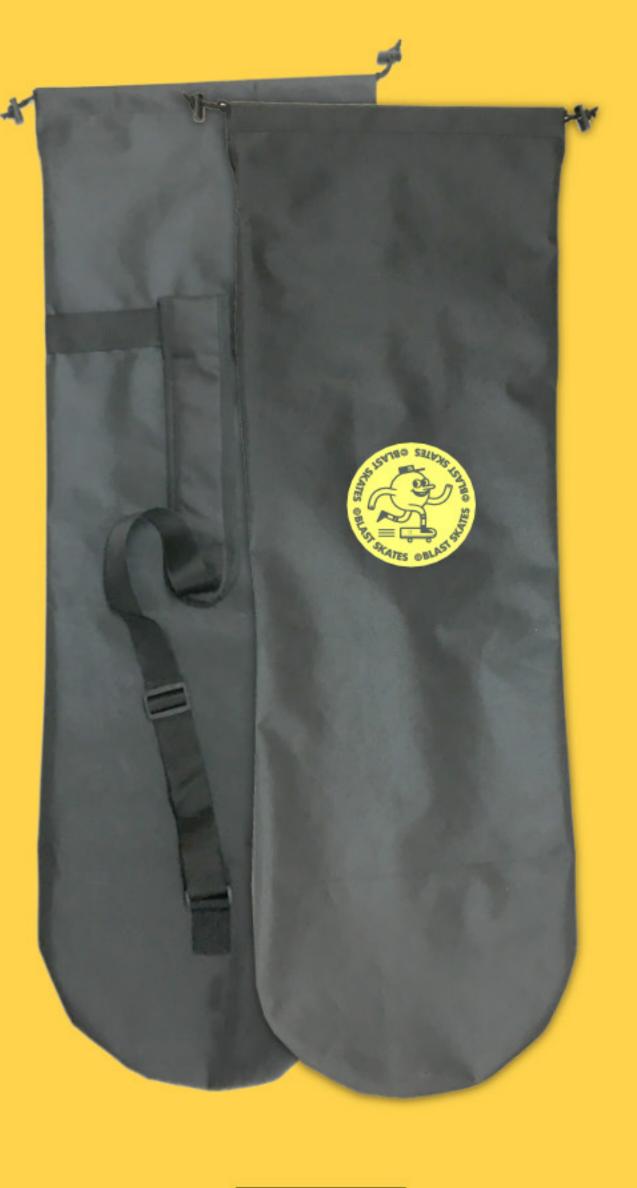

### 8.25" UP TO 9"

Pastel yellow - embossed logo

8.375" OG Yellow stain 6.8"N - 14.25"WB - 6.6"T

٠

•

•

BLAST SKATES LOGO GRIP TAPE 10" wide

**BIKE BOARD BAG Round logo print** Adjustable strap & Drawstring closing