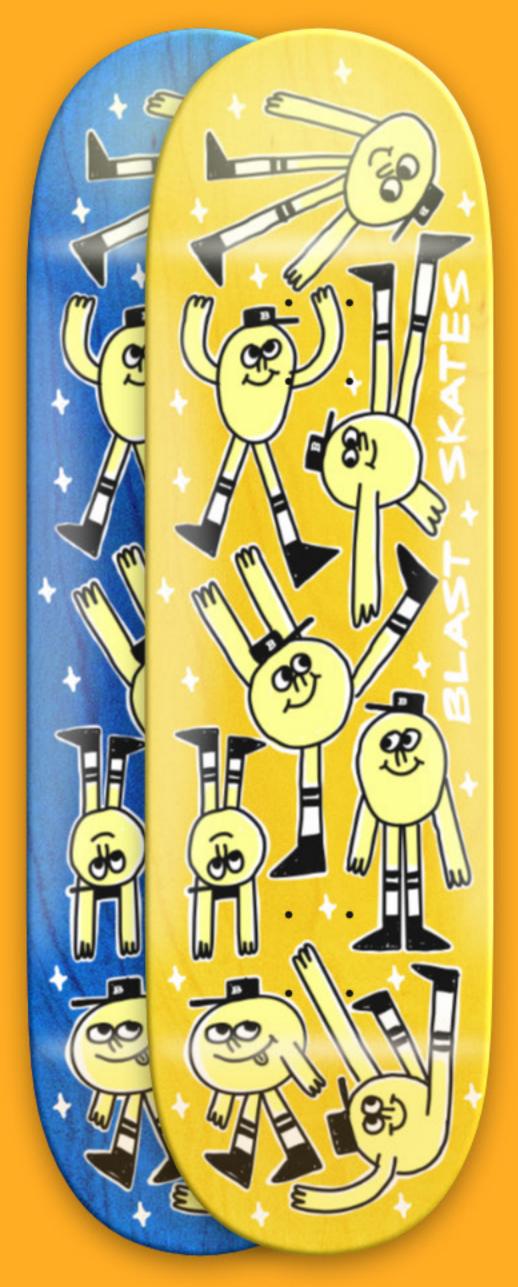

Photo: Rob Whiston

YŌKAI GHOULIE MESH HAT Front Print

YŌKAI GHOULIE DECK 10" CUSTOM BLAST SHAPE 6.25"N - 14.75"WB - 6.75"T

YŌKAI GHOULIE SWEAT PANT Front Leg Print Elasticated waist

10" CUSTOM BLAST SHAPE 5.5"N - 14.5"WB - 6.75"T