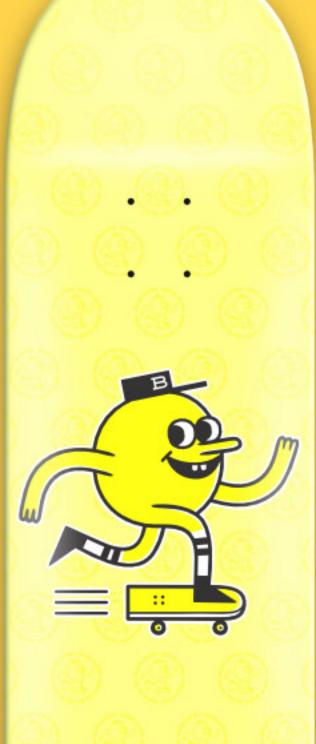

# It all starts with the mascot.

Smiling mid-push, having a 'blast'!

# CLASSIC MASCOT Logo Deck

٠

CLOSE UP LOOK Repeat embossed logo detail!