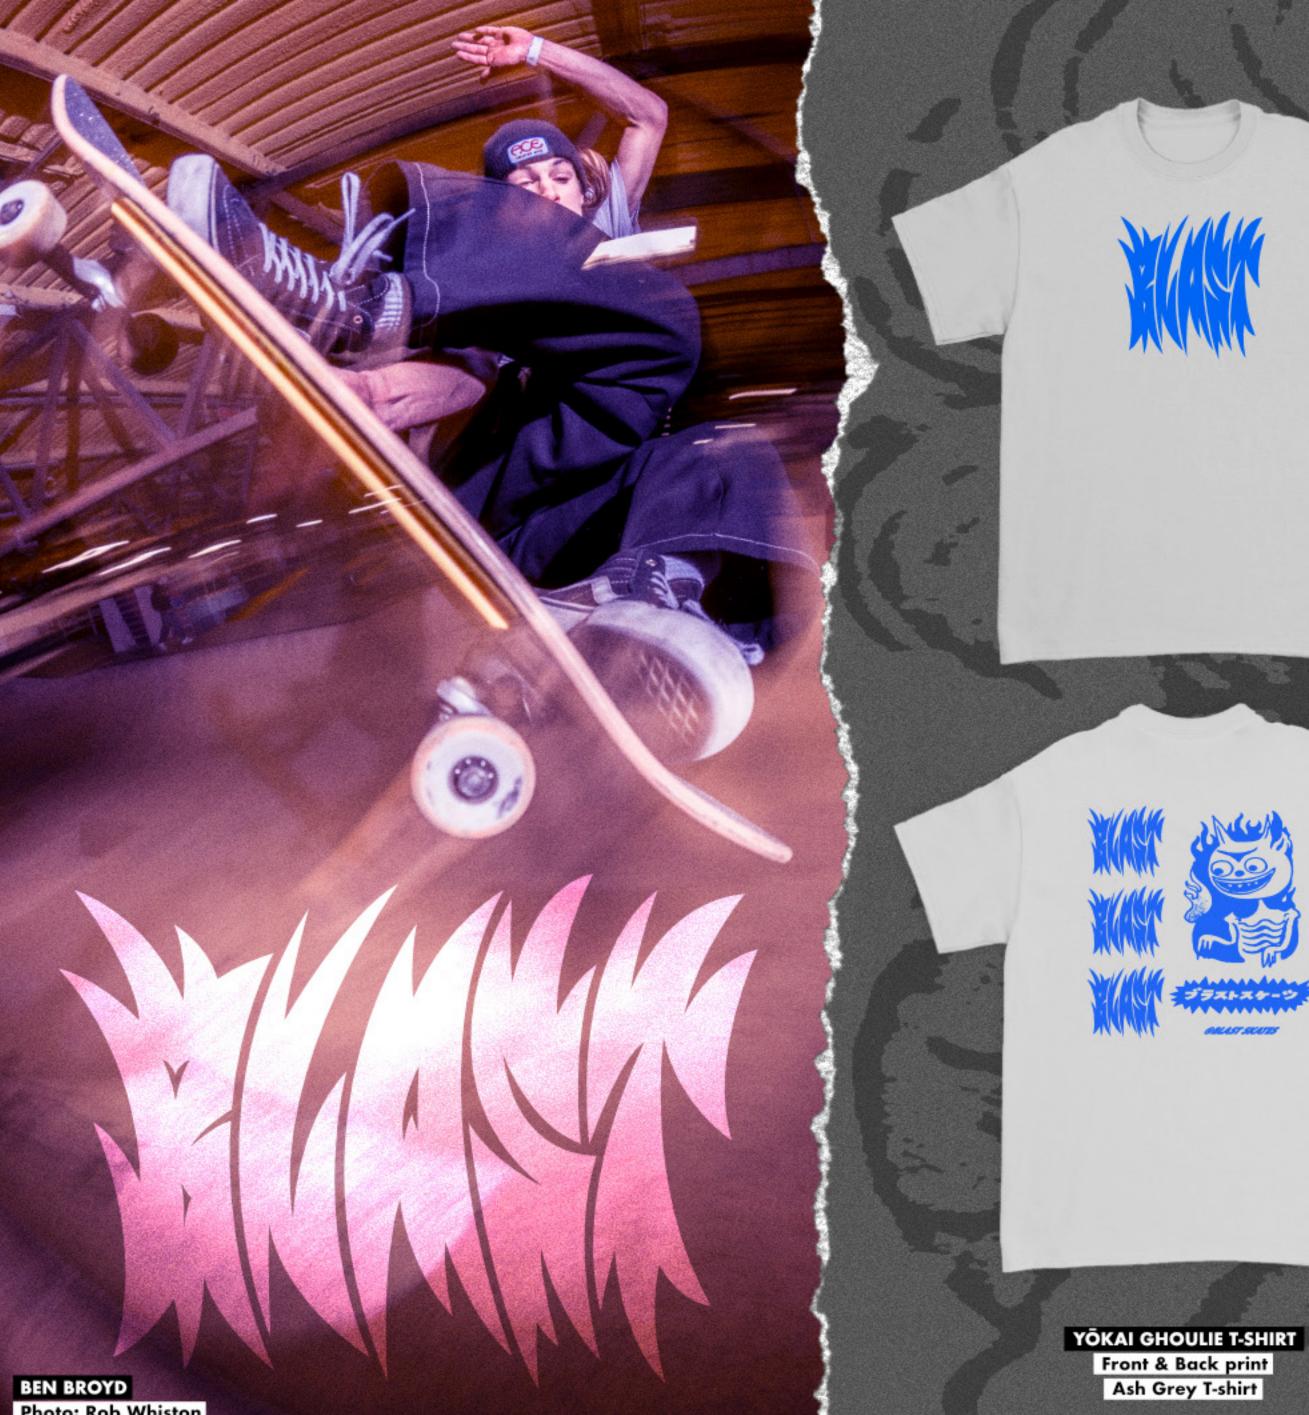

VICE CRUSHER T-SHIRT Natural Cotton Front Print

Woven Patch Iron on backing 10" CUSTOM BLAST SKATES SHAPE Mutant Smasher!!! 5.75"N - 14.75"WB - 6.75"T

9.5" CUSTOM BLAST SKATES SHAPE Super Mega Rare Mutant Smasher Card 6.5/6"N - 14.5+15"WB - 6.75" T

Photo: Rob Whiston

YŌKAI GHOULIE MESH HAT Front Print

YŌKAI GHOULIE DECK 10" CUSTOM BLAST SHAPE 6.25"N - 14.75"WB - 6.75"T

YŌKAI GHOULIE SWEAT PANT Front Leg Print Elasticated waist

10" CUSTOM BLAST SHAPE 5.5"N - 14.5"WB - 6.75"T