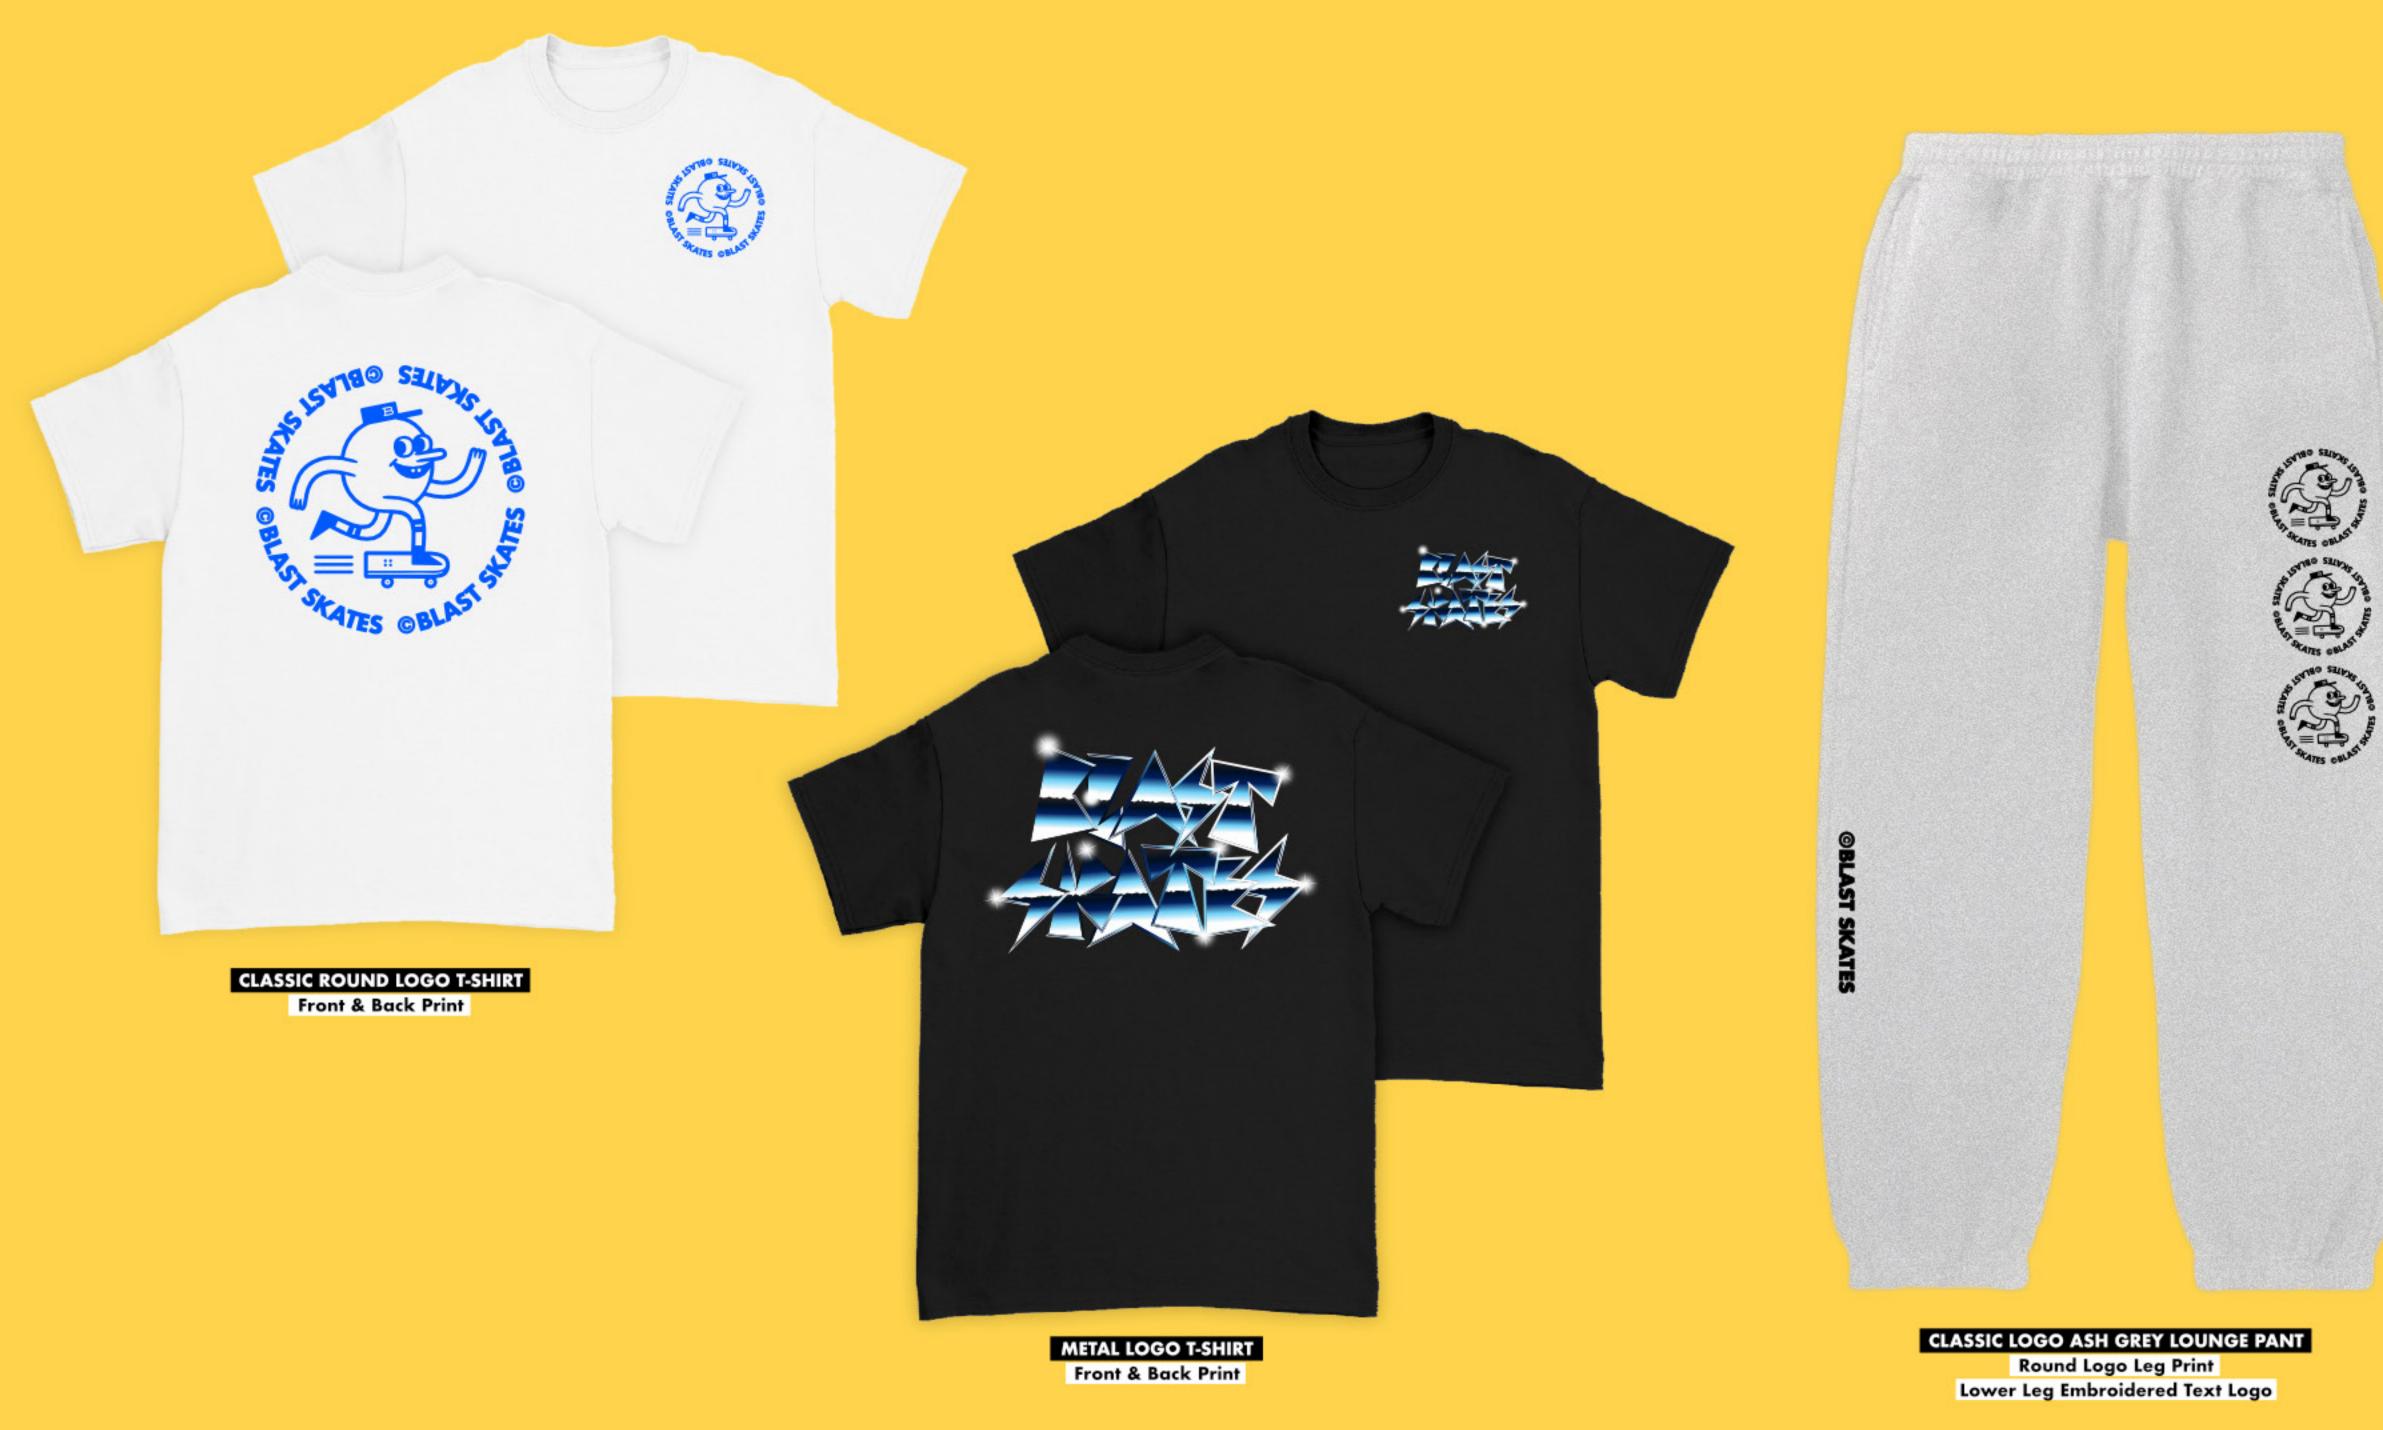

# **©BLAST SKATES**

**P3 - P9** - Signature Team Decks P10 - Dreyfus Art (Capsule) P11 - Vice Crusher Capsule P12 - Mutant Smasher Capsule P13 - Yōkai Ghoulie (Capsule) P14 - Mascot Doodle **P15 - P18** - Mascot logo collection