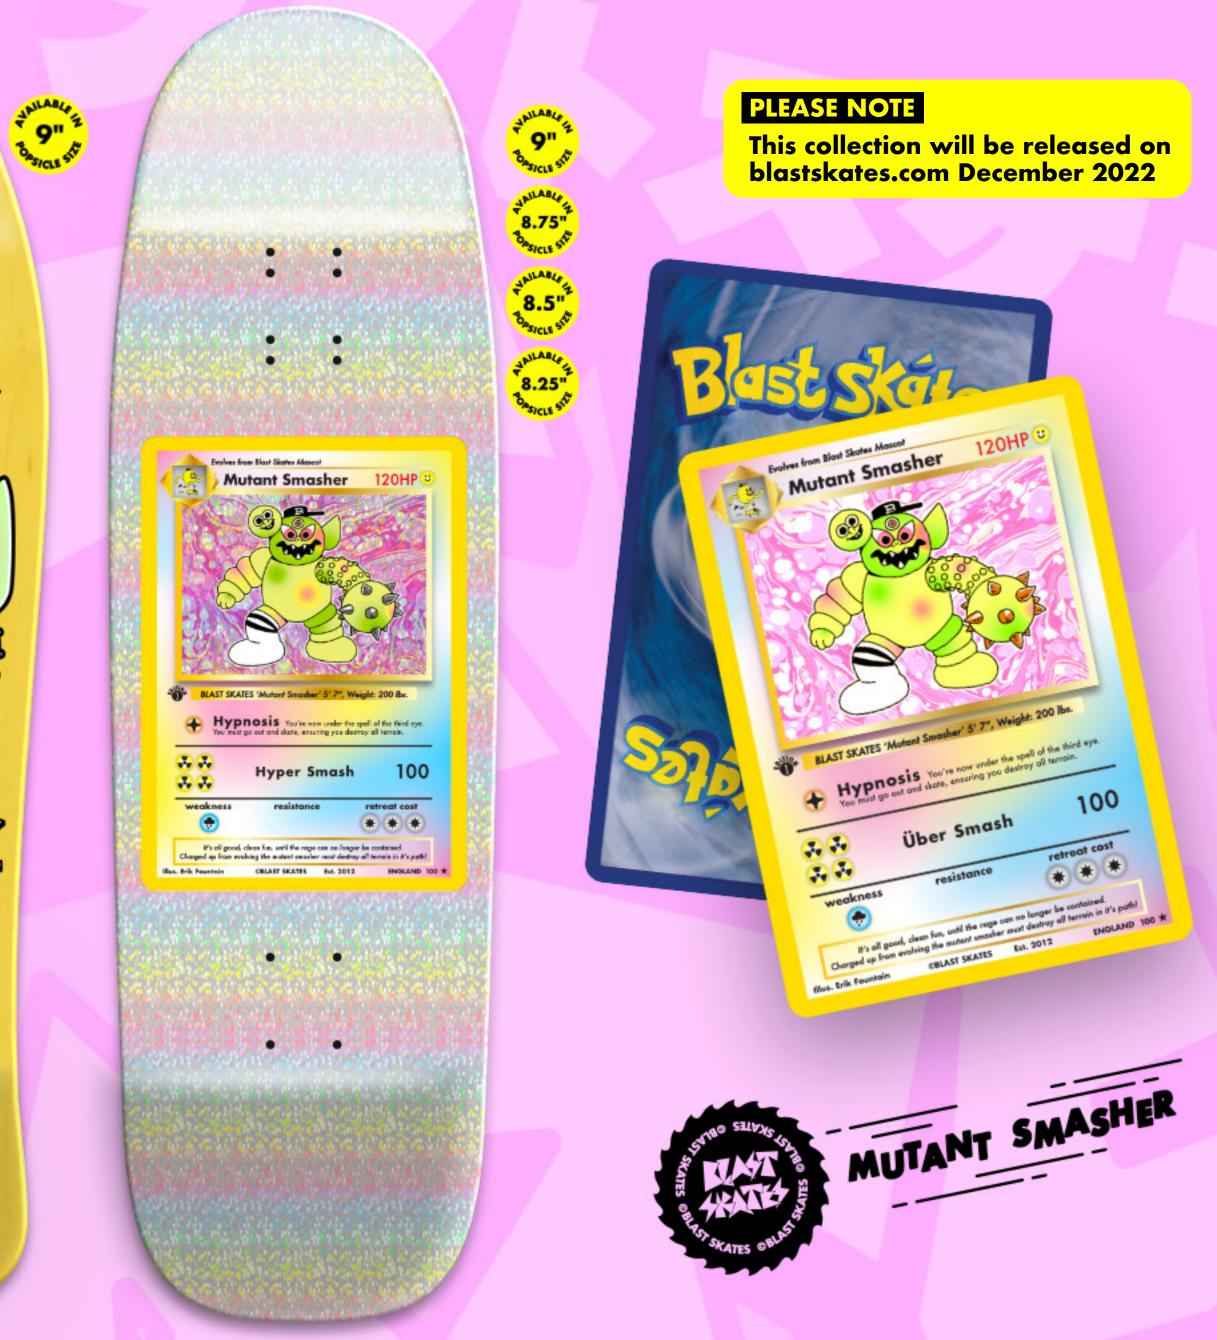

# **©BLAST SKATES**

**P3 - P9** - Signature Team Decks P10 - Dreyfus Art (Capsule) P11 - Vice Crusher Capsule P12 - Mutant Smasher Capsule P13 - Yōkai Ghoulie (Capsule) P14 - Mascot Doodle **P15 - P18** - Mascot logo collection

VICE CRUSHER T-SHIRT Natural Cotton Front Print

Woven Patch Iron on backing 10" CUSTOM BLAST SKATES SHAPE Mutant Smasher!!! 5.75"N - 14.75"WB - 6.75"T

9.5" CUSTOM BLAST SKATES SHAPE Super Mega Rare Mutant Smasher Card 6.5/6"N - 14.5+15"WB - 6.75" T