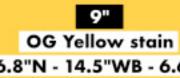

### 8.25" UP TO 9"

Pastel yellow - embossed logo

8.375" OG Yellow stain 6.8"N - 14.25"WB - 6.6"T

٠

•

•

BLAST SKATES LOGO GRIP TAPE 10" wide

**BIKE BOARD BAG Round logo print** Adjustable strap & Drawstring closing

6.8"N - 14.5"WB - 6.6"T

**©BLAST SKATES** 

STENCIL LOGO HOOD Embroidered front detail Sleeve prints YŌKAI GHOULIE HOOD Front print Sleeve prints

P16

**©BLAST SKATES** 

P18

**©BLAST SKATES** 