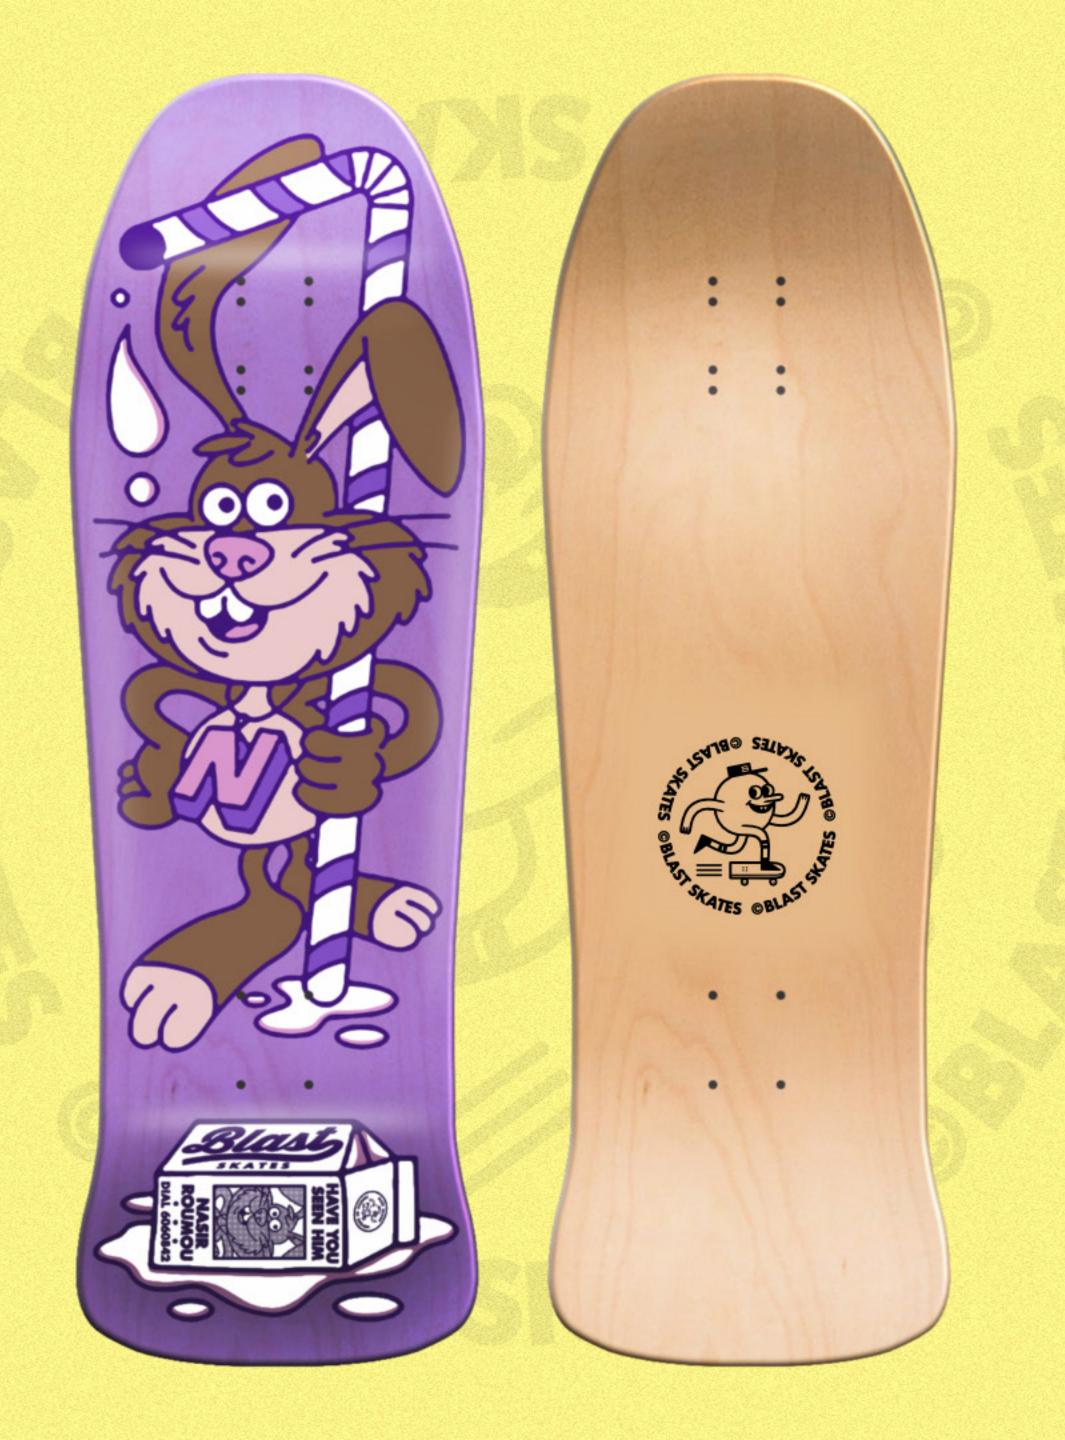

# Omega Content of the second second

- 10" Wide
  5" OR 5.25 Nose
  6.75" Tail
  14.5" OR 15" Wheel Base