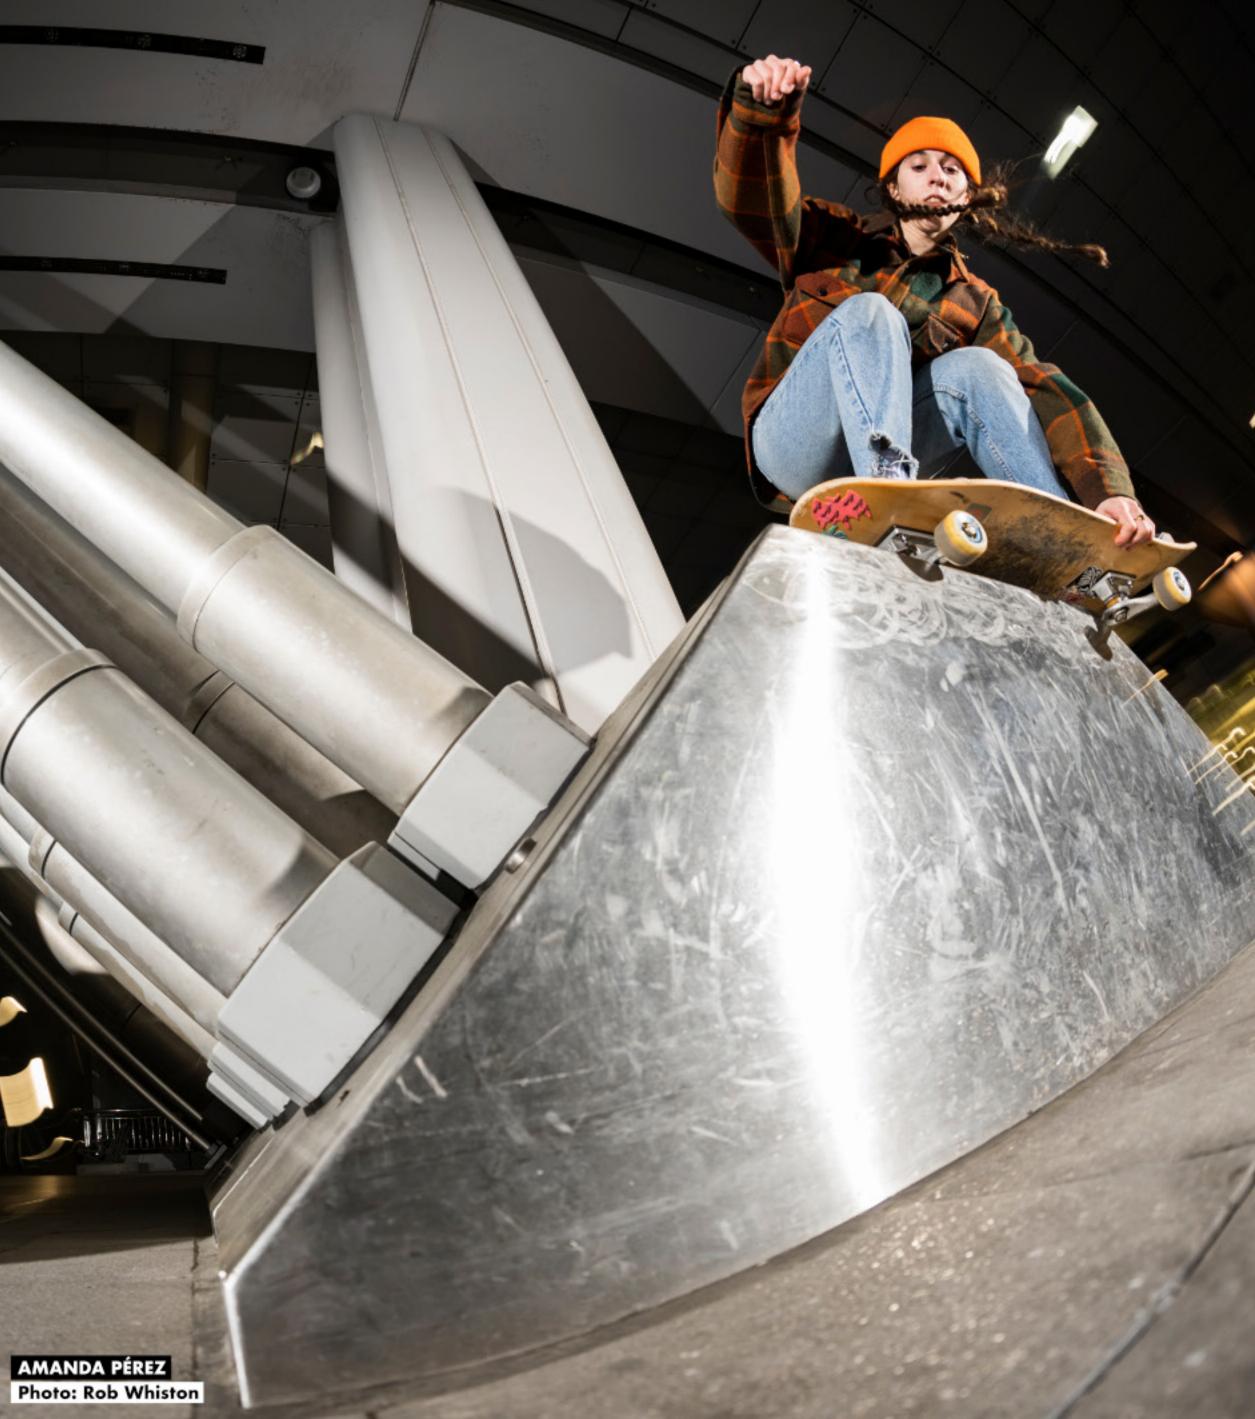

# BLAST SKATES TEAM SIGNATURE MODELS

Amanda Pérez

Ø

## AMANDA PÉREZ SHAPE

- 9.75" Wide
- 5.5" Nose
- 6.75" Tail
- 14.75" Wheel Base