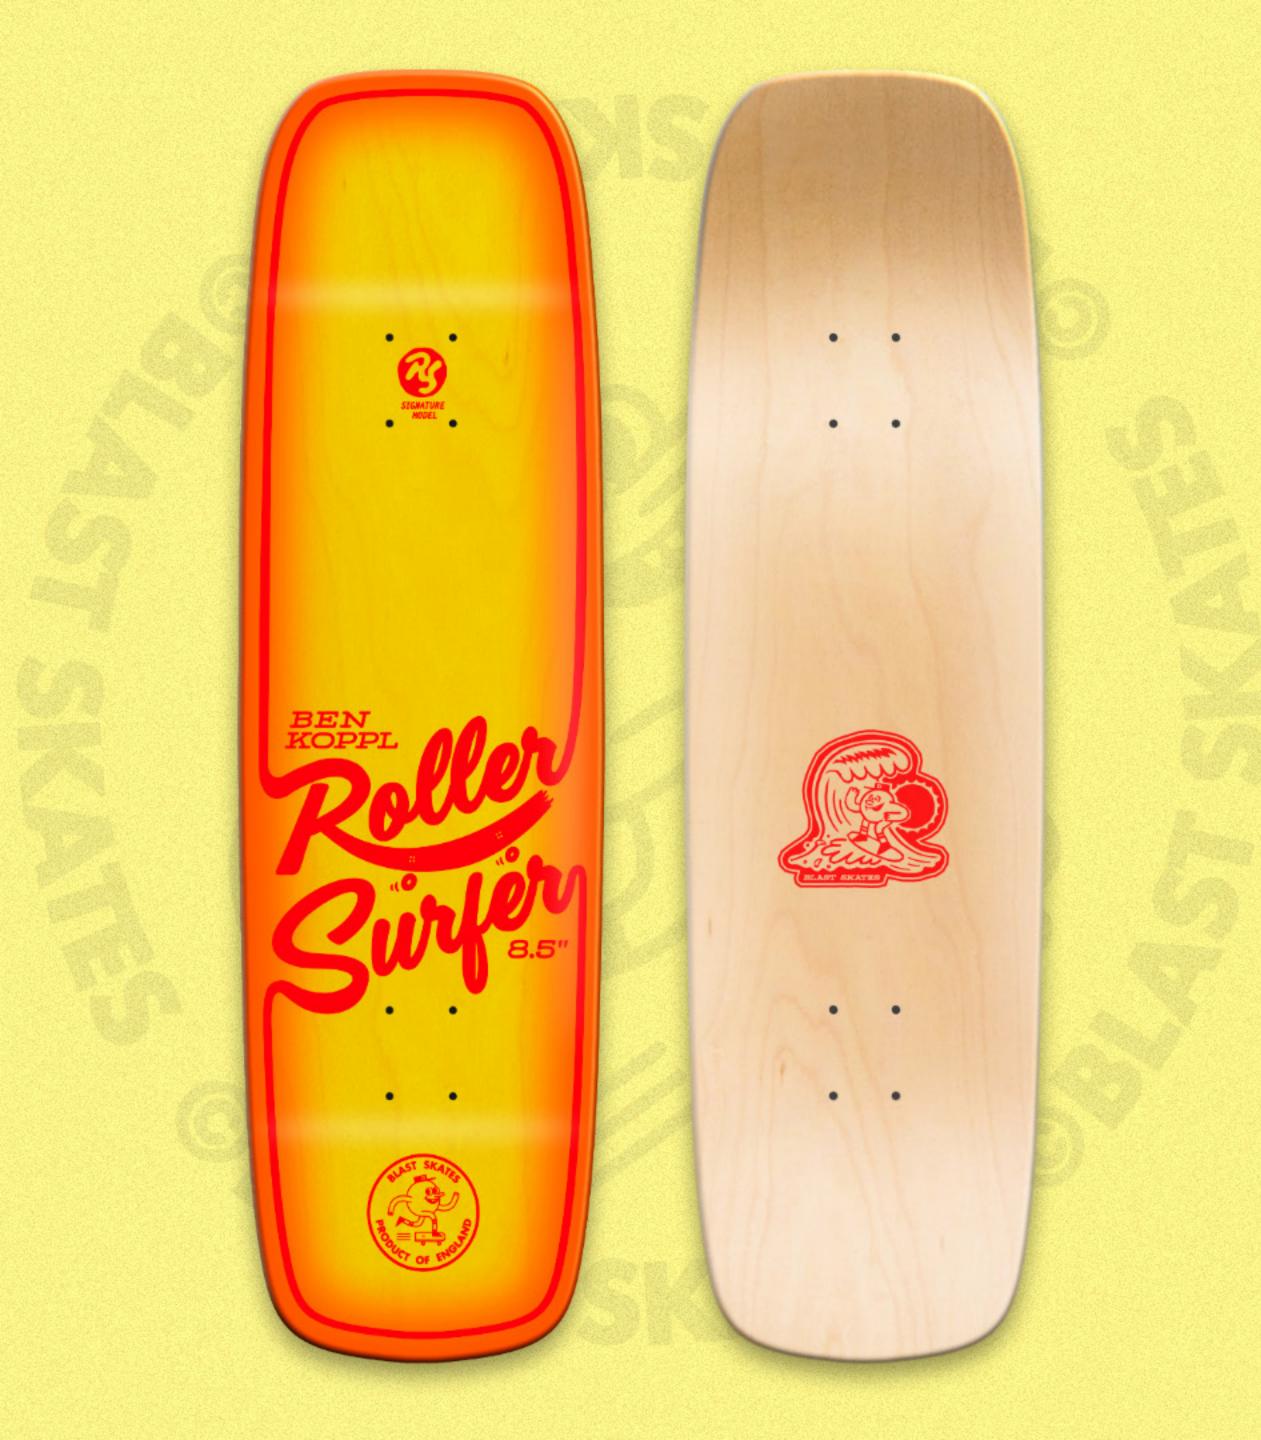

## BEN KOPPL SHAPE

- 8.5" Wide
- 6.65" Nose
  6.65" Tail
  14.25" Wheel Base

@rollersurfer

i P10 Dreyfus Art Capsule

**OBLAST SKATES** 

FOLDING CHAIN WALLET Velcro fastening Embroidered design & chain

.

10" CUSTOM BLAST SKATES SHAPE Vice Crusher 5.5"N - 14.5"WB - 6.75"T