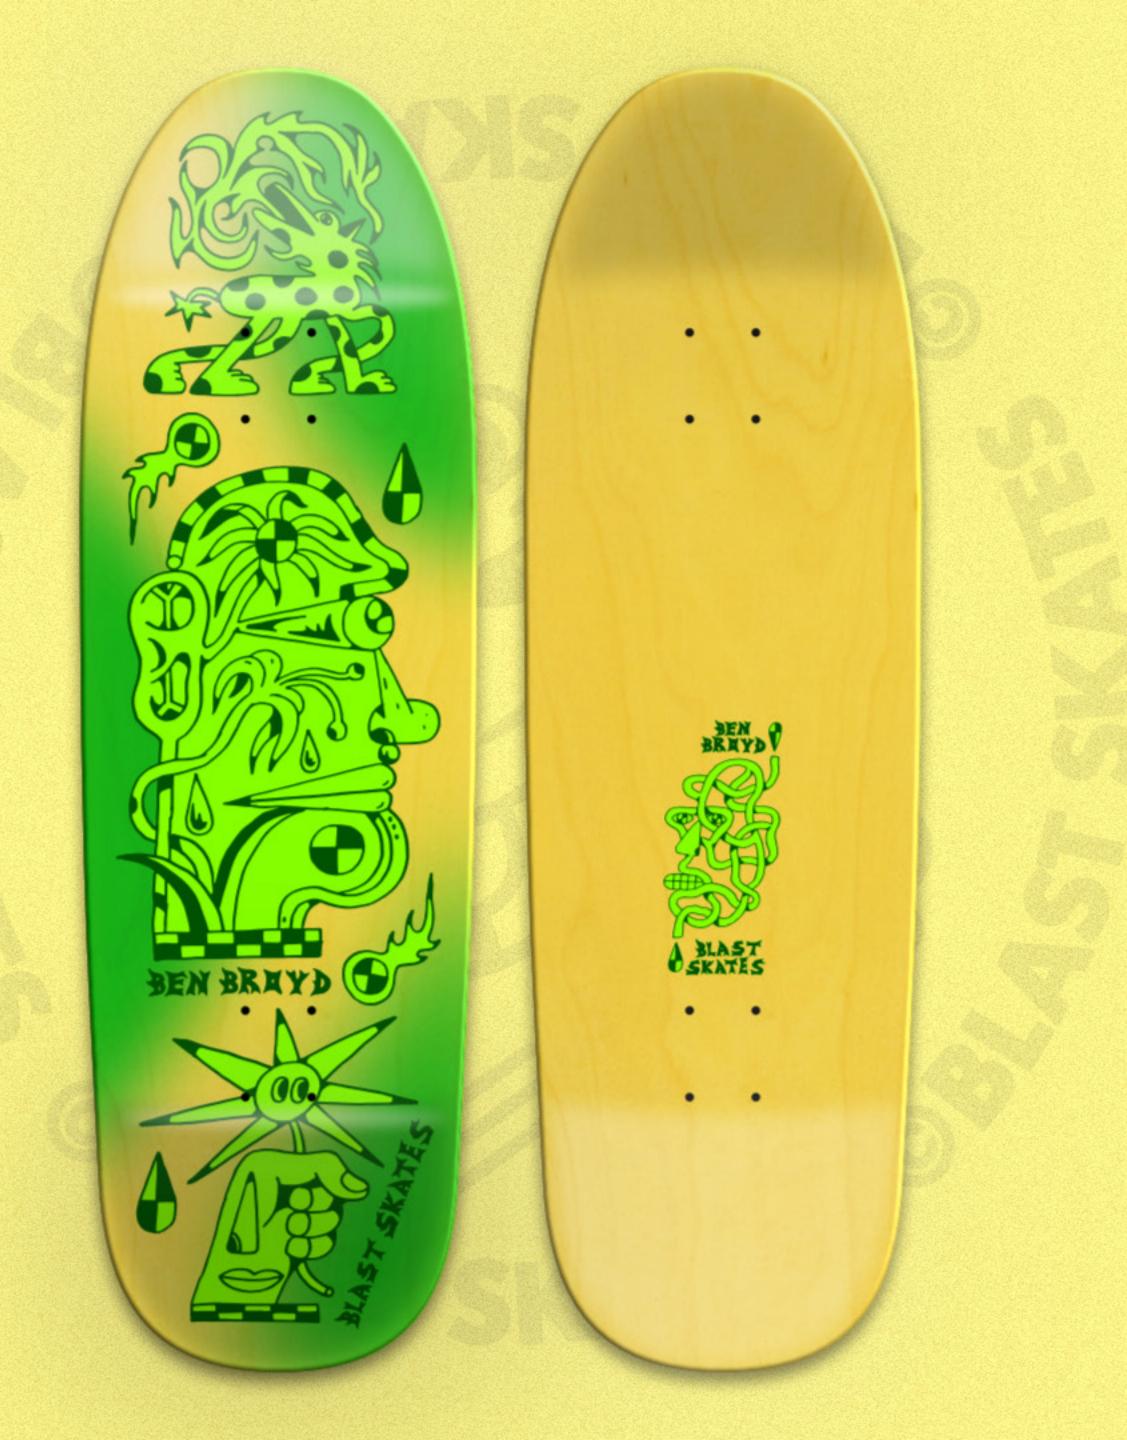

# Omega Content of the second second

- 10" Wide
  5" OR 5.25 Nose
  6.75" Tail
  14.5" OR 15" Wheel Base