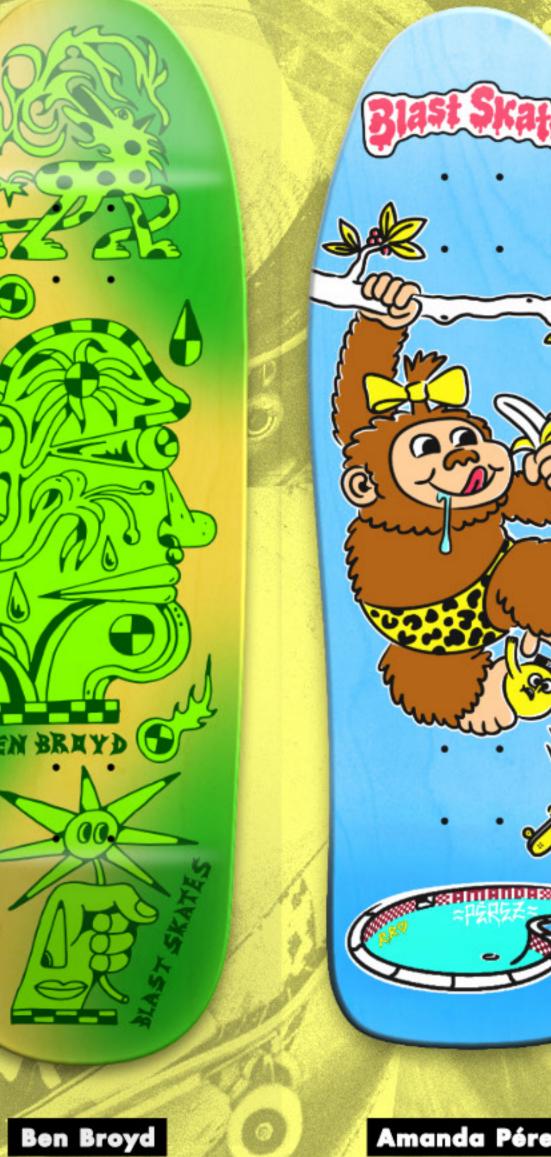

# Omega Content of the second second

- 10" Wide
  5" OR 5.25 Nose
  6.75" Tail
  14.5" OR 15" Wheel Base

## AMANDA PÉREZ SHAPE

- 9.75" Wide
- 5.5" Nose
- 6.75" Tail
- 14.75" Wheel Base