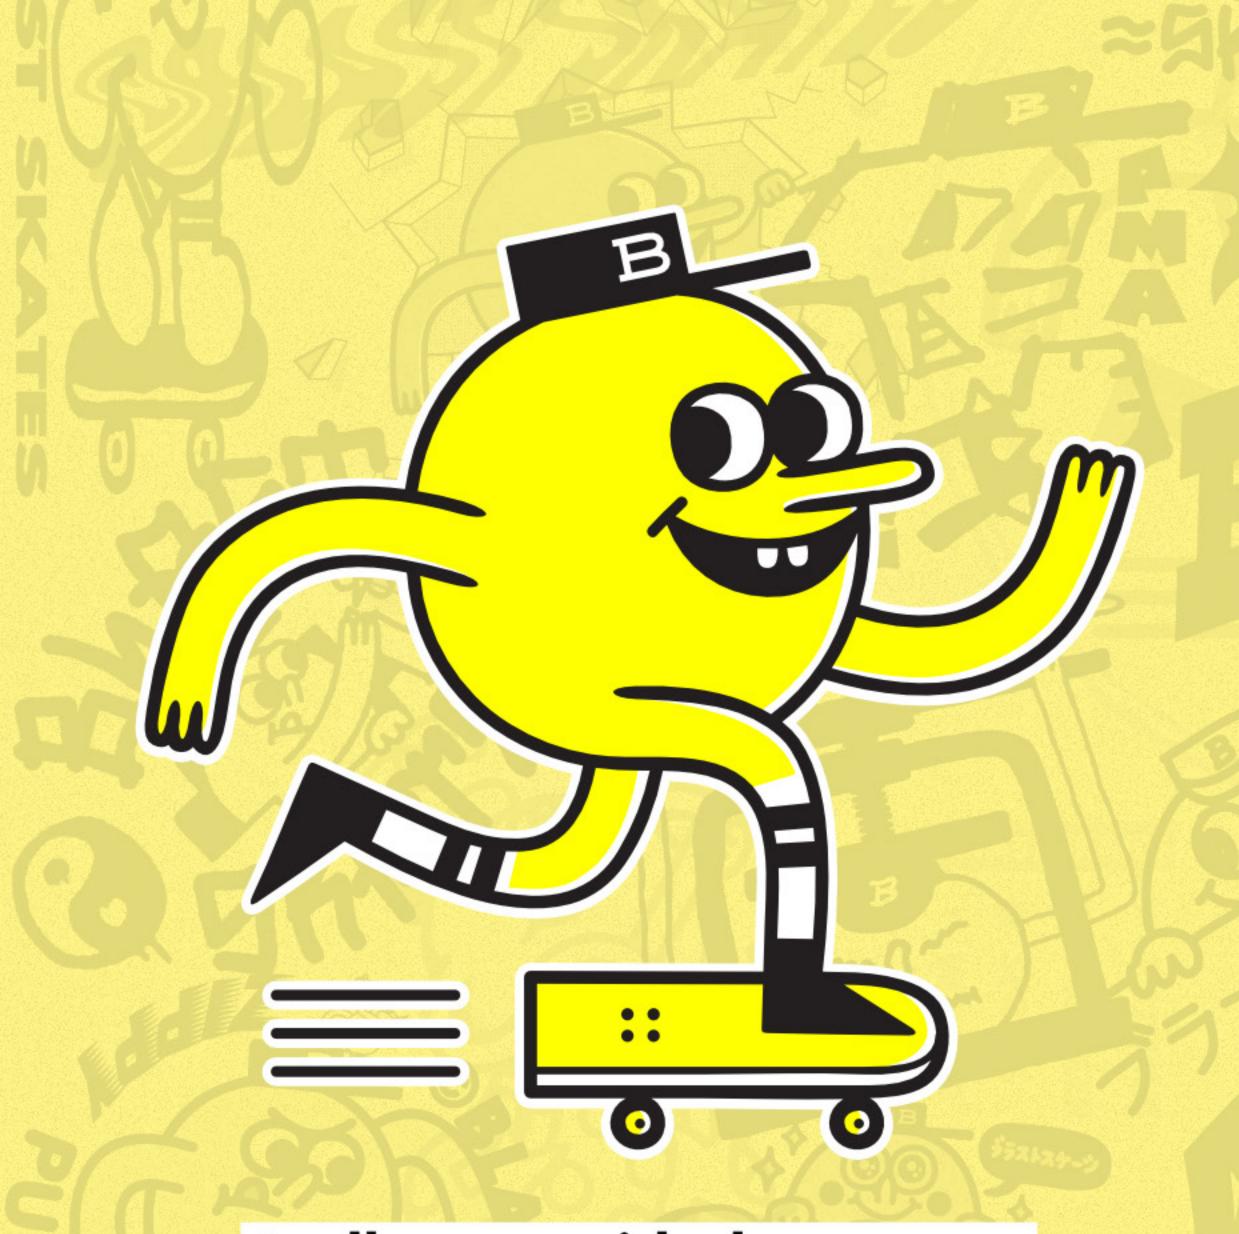

GIST

ATES

 $\bigcirc$ 



2023 Spring - Quarter Distro **©BLAST SKATES** 





# It all starts with the mascot.

Smiling mid-push, having a 'blast'!

# **©BLAST SKATES**



**P3 - P9** - Signature Team Decks P10 - Dreyfus Art (Capsule) P11 - Vice Crusher Capsule P12 - Mutant Smasher Capsule P13 - Yōkai Ghoulie (Capsule) P14 - Mascot Doodle **P15 - P18** - Mascot logo collection













# BLAST SKATES TEAM SIGNATURE MODELS





Amanda Pérez



Ø







# Str.

- 10.25" Wide
- 5.5" Nose
- 6.75" Tail 14.75" Wheel Base

💿 @callum\_mcrobbie

PHOTO: RICH WEST









## JAKE SNELLING SHAPE

- 10" Wide
- 6" Nose
- 6.75" Tail
- 14.75" Wheel Base

# Omega Content of the second second







- 10" Wide
  5" OR 5.25 Nose
  6.75" Tail
  14.5" OR 15" Wheel Base





## AMANDA PÉREZ SHAPE

- 9.75" Wide
- 5.5" Nose
- 6.75" Tail
- 14.75" Wheel Base









## BEN KOPPL SHAP