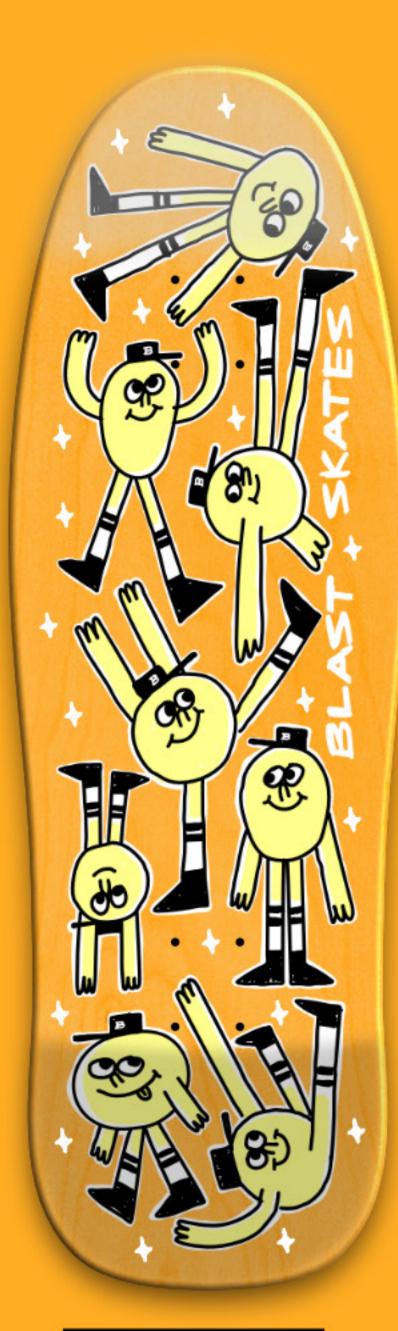

Photo: Rob Whiston

YŌKAI GHOULIE MESH HAT Front Print

YŌKAI GHOULIE DECK 10" CUSTOM BLAST SHAPE 6.25"N - 14.75"WB - 6.75"T

YŌKAI GHOULIE SWEAT PANT Front Leg Print Elasticated waist

10" CUSTOM BLAST SHAPE 5.5"N - 14.5"WB - 6.75"T